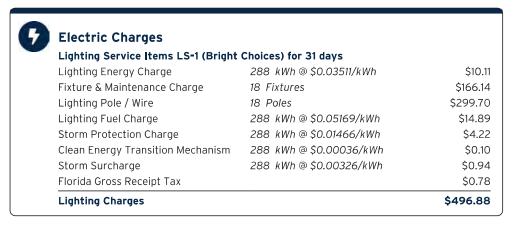

# Statement of Revenues and Expenditures As of 01/31/2024

(In Whole Numbers)

|                                            | Year Ending   | Through    | Year To Date |              |
|--------------------------------------------|---------------|------------|--------------|--------------|
|                                            | 09/30/2024    | 01/31/2024 | 01/31/202    | 24           |
|                                            | Annual Budget | YTD Budget | YTD Actual   | YTD Variance |
| District Counsel                           | 28,000        | 9,333      | 5,150        | 4,184        |
| Total Legal Counsel                        | 28,000        | 9,333      | 5,150        | 4,184        |
| Law Enforcement                            |               |            |              |              |
| Off Duty Deputy                            | 133,424       | 44,475     | 44,475       | 0            |
| Total Law Enforcement                      | 133,424       | 44,475     | 44,475       | 0            |
| Electric Utility Services                  |               |            |              |              |
| Utility - Street Lights                    | 125,966       | 41,989     | 43,543       | (1,556)      |
| Utility Services                           | 34,850        | 11,616     | 23,653       | (12,035)     |
| Total Electric Utility Services            | 160,816       | 53,605     | 67,196       | (13,591)     |
| Garbage/Solid Waste Control Services       |               |            |              |              |
| Garbage - Recreation Facility              | 1,569         | 523        | 513          | 9            |
| Garbage - Residential                      | 276,975       | 92,325     | 142,964      | (50,639)     |
| Solid Waste Assessment                     | 1,500         | 1,500      | 1,438        | 63           |
| Total Garbage/Solid Waste Control Services | 280,044       | 94,348     | 144,915      | (50,567)     |
| Water-Sewer Combination Services           |               |            |              |              |
| Utility - Recreation Facilities            | 6,800         | 2,267      | 5,380        | (3,113)      |
| Total Water-Sewer Combination Services     | 6,800         | 2,267      | 5,380        | (3,113)      |
| Stormwater Control                         |               |            |              |              |
| Aquatic Maintenance                        | 66,534        | 22,178     | 23,528       | (1,351)      |
| Aquatic Plant Replacement                  | 3,750         | 1,250      | 0            | 1,250        |
| Mitigation Area Monitoring & Maintenance   | 3,600         | 1,200      | 0            | 1,200        |
| Stormwater Assessments                     | 4,012         | 4,012      | 2,300        | 1,712        |
| Stormwater System Maintenance              | 7,000         | 2,333      | 0            | 2,334        |
| Total Stormwater Control                   | 84,896        | 30,973     | 25,828       | 5,145        |
| Other Physical Environment                 |               |            |              |              |
| Entry & Walls Maintenance & Repair         | 5,000         | 1,667      | 0            | 1,667        |
| General Liability Insurance                | 7,237         | 7,237      | 6,434        | 803          |
| Holiday Decorations                        | 17,550        | 17,550     | 20,144       | (2,594)      |
| Irrigation Maintenance & Repair            | 13,237        | 4,412      | 6,171        | (1,759)      |
| Landscape - Annuals/Flowers                | 18,000        | 6,000      | 0            | 6,000        |
| Landscape - Miscellaneous                  | 8,835         | 2,945      | 0            | 2,945        |
| Landscape - Mulch                          | 31,500        | 10,500     | 31,508       | (21,008)     |
| Landscape - Pest Control                   | 2,000         | 667        | 0            | 667          |
| Landscape Inspection Services              | 9,000         | 3,000      | 3,000        | 0            |
| Landscape Maintenance                      | 284,677       | 94,892     | 98,255       | (3,363)      |
| Landscape Replacement Plants, Shrubs, Tr   | 30,000        | 10,000     | 0            | 10,000       |
| Lift Station Maintenance                   | 2,000         | 667        | 360          | 306          |
| Property Insurance                         | 16,005        | 16,005     | 16,998       | (993)        |
| Street Light Deposit Bond                  | 760           | 0          | 566          | (566)        |