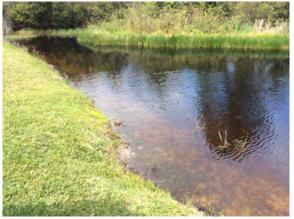

#### **Comments:**

Normal growth observed

Minor shoreline Torpedograss was treated at the time of inspection. Expect 2 weeks for results . Open water looks good.

#### **Action Required:**

Routine maintenance next visit

#### **Target:**

Torpedograss March 2024 March 2024

#### Site: 59