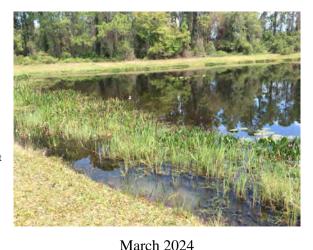

#### **Comments:**

Treatment in progress

Site has moderate perimeter Torpedograss and minor submersed Slender Spikerush. Both were treated during inspection.

#### **Action Required:**

Routine maintenance next visit

#### **Target:**

Torpedograss

March 2024