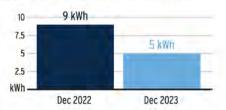

Current<br>Reading | - Previous<br>Reading | = | Total Used | Multiplier | Billing Period |
|-----------------|------------|--------------------|-----------------------|---|------------|------------|----------------|
| 1000114901      | 12/13/2023 | 11,861             | 11,705                |   | 156 kWh    | 1          | 30 Days        |

## **Charge Details**

#### **Electric Charges** Daily Basic Service Charge 30 days @ \$0.75000 \$22.50 **Energy Charge** 156 kWh @ \$0.07990/kWh \$12.46 Fuel Charge 156 kWh @ \$0.05239/kWh \$8.17 Storm Protection Charge 156 kWh @ \$0.00400/kWh \$0.62 Clean Energy Transition Mechanism 156 kWh @ \$0.00427/kWh \$0.67 156 kWh @ \$0.01061/kWh \$1.66 Storm Surcharge Florida Gross Receipt Tax \$1.18 **Electric Service Cost** \$47.26

# Avg kWh Used Per Day



**Current Month's Electric Charges** 

\$47.26



Sub-Account #: 211014020351 Statement Date: 01/03/2024

Service Address: 1123 BROUGHTON PL, WESLEY CHAPEL, FL 33543-0000

#### Meter Read

Meter Location: Gate

Service Period: 11/14/2023 - 12/13/2023

Rate Schedule: General Service - Non Demand

| Meter<br>Number | Read Date  | Current<br>Reading | Previous<br>Reading | = | Total Used | Multiplier | Billing Period |
|-----------------|------------|--------------------|---------------------|---|------------|------------|----------------|
| 1000142239      | 12/13/2023 | 11,557             | 11,308              |   | 249 kWh    | 1          | 30 Days        |

## **Charge Details**

#### **Electric Charges** Daily Basic Service Charge 30 days @ \$0.75000 \$22.50 **Energy Charge** 249 kWh @