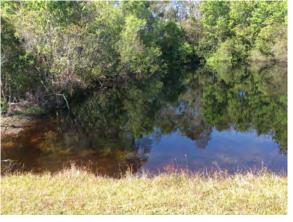

#### **Comments:**

Normal growth observed

Minor shoreline Torpedograss was treated at the time of inspection. Expect 2 weeks for results . Open water looks good.

#### **Action Required:**

Routine maintenance next visit

#### **Target:**

Torpedograss March 2024 March 2024