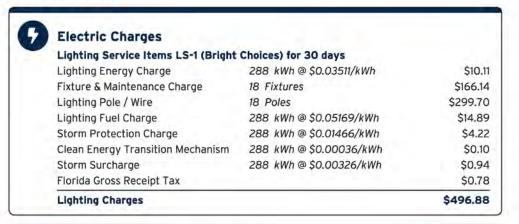

# Statement of Revenues and Expenditures As of 01/31/2024

(In Whole Numbers)

|                                            | Year Ending   | Through    | Year To Date |              |
|--------------------------------------------|---------------|------------|--------------|--------------|
|                                            | 09/30/2024    | 01/31/2024 | 01/31/202    | 24           |
|                                            | Annual Budget | YTD Budget | YTD Actual   | YTD Variance |
| District Counsel                           | 28,000        | 9,333      | 5,150        | 4,184        |
| Total Legal Counsel                        | 28,000        | 9,333      | 5,150        | 4,184        |
| Law Enforcement                            |               |            |              |              |
| Off Duty Deputy                            | 133,424       | 44,475     | 44,475       | 0            |
| Total Law Enforcement                      | 133,424       | 44,475     | 44,475       | 0            |
| Electric Utility Services                  |               |            |              |              |
| Utility - Street Lights                    | 125,966       | 41,989     | 43,543       | (1,556)      |
| Utility Services                           | 34,850        | 11,616     | 23,653       | (12,035)     |
| Total Electric Utility Services            | 160,816       | 53,605     | 67,196       | (13,591)     |
| Garbage/Solid Waste Control Services       |               |            |              |              |
| Garbage - Recreation Facility              | 1,569         | 523        | 513          | 9            |
| Garbage - Residential                      | 276,975       | 92,325     | 142,964      | (50,639)     |
| Solid Waste Assessment                     | 1,500         | 1,500      | 1,438        | 63           |
| Total Garbage/Solid Waste Control Services | 280,044       | 94,348     | 144,915      | (50,567)     |
| Water-Sewer Combination Services           |               |            |              |              |
| Utility - Recreation Facilities            | 6,800         | 2,267      | 5,380        | (3,113)      |
| Total Water-Sewer Combination Services     | 6,800         | 2,267      | 5,380        | (3,113)      |
| Stormwater Control                         |               |            |              |              |
| Aquatic Maintenance                        | 66,534        | 22,178     | 23,528       | (1,351)      |
| Aquatic Plant Replacement                  | 3,750         | 1,250      | 0            | 1,250        |
| Mitigation Area Monitoring & Maintenance   | 3,600         | 1,200      | 0            | 1,200        |
| Stormwater Assessments                     | 4,012         | 4,012      | 2,300        | 1,712        |
| Stormwater System Maintenance              | 7,000         | 2,333      | 0            | 2,334        |
| Total Stormwater Control                   | 84,896        | 30,973     | 25,828       | 5,145        |
| Other Physical Environment                 |               |            |              |              |
| Entry & Walls Maintenance & Repair         | 5,000         | 1,667      | 0            | 1,667        |
| General Liability Insurance                | 7,237         | 7,237      | 6,434        | 803          |
| Holiday Decorations                        | 17,550        | 17,550     | 20,144       | (2,594)      |
| Irrigation Maintenance & Repair            | 13,237        | 4,412      | 6,171        | (1,759)      |
| Landscape - Annuals/Flowers                | 18,000        | 6,000      | 0            | 6,000        |
| Landscape - Miscellaneous                  | 8,835         | 2,945      | 0            | 2,945        |
| Landscape - Mulch                          | 31,500        | 10,500     | 31,508       | (21,008)     |
| Landscape - Pest Control                   | 2,000         | 667        | 0            | 667          |
| Landscape Inspection Services              | 9,000         | 3,000      | 3,000        | 0            |
| Landscape Maintenance                      | 284,677       | 94,892     | 98,255       | (3,363)      |
| Landscape Replacement Plants, Shrubs, Tr   | 30,000        | 10,000     | 0            | 10,000       |
| Lift Station Maintenance                   | 2,000         | 667        | 360          | 306          |
| Property Insurance                         | 16,005        | 16,005     | 16,998       | (993)        |
| Street Light Deposit Bond                  | 760           | 0          | 566          | (566)        |