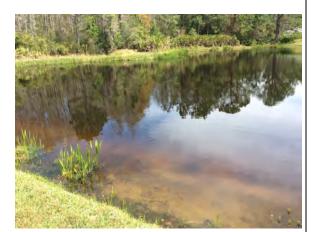

# Site: 63

#### **Comments:**

Normal growth observed Minor Torpedograss intrusion within the native Gulf Spikerush. Tree has come down on NE corner of the pond, blocking access(right).

#### **Action Required:**

Routine maintenance next visit

#### **Target:**

Torpedograss

March 2024 March 2024

**SOLITUDE LAKE MANAGEMENT** 

888.480.LAKE (5253)