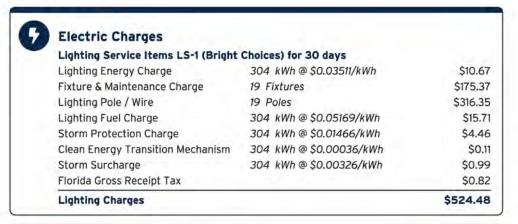

# Statement of Revenues and Expenditures As of 01/31/2024

(In Whole Numbers)

|                                            | Year Ending   | Through    | Year To Date |              |
|--------------------------------------------|---------------|------------|--------------|--------------|
|                                            | 09/30/2024    | 01/31/2024 | 01/31/202    | 24           |
|                                            | Annual Budget | YTD Budget | YTD Actual   | YTD Variance |
| District Counsel                           | 28,000        | 9,333      | 5,150        | 4,184        |
| Total Legal Counsel                        | 28,000        | 9,333      | 5,150        | 4,184        |
| Law Enforcement                            |               |            |              |              |
| Off Duty Deputy                            | 133,424       | 44,475     | 44,475       | 0            |
| Total Law Enforcement                      | 133,424       | 44,475     | 44,475       | 0            |
| Electric Utility Services                  |               |            |              |              |
| Utility - Street Lights                    | 125,966       | 41,989     | 43,543       | (1,556)      |
| Utility Services                           | 34,850        | 11,616     | 23,653       | (12,035)     |
| Total Electric Utility Services            | 160,816       | 53,605     | 67,196       | (13,591)     |
| Garbage/Solid Waste Control Services       |               |            |              |              |
| Garbage - Recreation Facility              | 1,569         | 523        | 513          | 9            |
| Garbage - Residential                      | 276,975       | 92,325     | 142,964      | (50,639)     |
| Solid Waste Assessment                     | 1,500         | 1,500      | 1,438        | 63           |
| Total Garbage/Solid Waste Control Services | 280,044       | 94,348     | 144,915      | (50,567)     |
| Water-Sewer Combination Services           |               |            |              |              |
| Utility - Recreation Facilities            | 6,800         | 2,267      | 5,380        | (3,113)      |
| Total Water-Sewer Combination Services     | 6,800         | 2,267      | 5,380        | (3,113)      |
| Stormwater Control                         |               |            |              |              |
| Aquatic Maintenance                        | 66,534        | 22,178     | 23,528       | (1,351)      |
| Aquatic Plant Replacement                  | 3,750         | 1,250      | 0            | 1,250        |
| Mitigation Area Monitoring & Maintenance   | 3,600         | 1,200      | 0            | 1,200        |
| Stormwater Assessments                     | 4,012         | 4,012      | 2,300        | 1,712        |
| Stormwater System Maintenance              | 7,000         | 2,333      | 0            | 2,334        |
| Total Stormwater Control                   | 84,896        | 30,973     | 25,828       | 5,145        |
| Other Physical Environment                 |               |            |              |              |
| Entry & Walls Maintenance & Repair         | 5,000         | 1,667      | 0            | 1,667        |
| General Liability Insurance                | 7,237         | 7,237      | 6,434        | 803          |
| Holiday Decorations                        | 17,550        | 17,550     | 20,144       | (2,594)      |
| Irrigation Maintenance & Repair            | 13,237        | 4,412      | 6,171        | (1,759)      |
| Landscape - Annuals/Flowers                | 18,000        | 6,000      | 0            | 6,000        |
| Landscape - Miscellaneous                  | 8,835         | 2,945      | 0            | 2,945        |
| Landscape - Mulch                          | 31,500        | 10,500     | 31,508       | (21,008)     |
| Landscape - Pest Control                   | 2,000         | 667        | 0            | 667          |
| Landscape Inspection Services              | 9,000         | 3,000      | 3,000        | 0            |
| Landscape Maintenance                      | 284,677       | 94,892     | 98,255       | (3,363)      |
| Landscape Replacement Plants, Shrubs, Tr   | 30,000        | 10,000     | 0            | 10,000       |
| Lift Station Maintenance                   | 2,000         | 667        | 360          | 306          |
| Property Insurance                         | 16,005        | 16,005     | 16,998       | (993)        |
| Street Light Deposit Bond                  | 760           | 0          | 566          | (566)        |