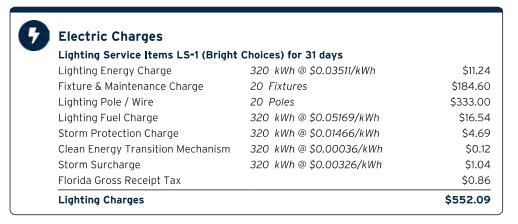

# Statement of Revenues and Expenditures As of 01/31/2024

(In Whole Numbers)

|                                            | Year Ending   | Through    | Year To Date |              |
|--------------------------------------------|---------------|------------|--------------|--------------|
|                                            | 09/30/2024    | 01/31/2024 | 01/31/202    | 24           |
|                                            | Annual Budget | YTD Budget | YTD Actual   | YTD Variance |
| District Counsel                           | 28,000        | 9,333      | 5,150        | 4,184        |
| Total Legal Counsel                        | 28,000        | 9,333      | 5,150        | 4,184        |
| Law Enforcement                            |               |            |              |              |
| Off Duty Deputy                            | 133,424       | 44,475     | 44,475       | 0            |
| Total Law Enforcement                      | 133,424       | 44,475     | 44,475       | 0            |
| Electric Utility Services                  |               |            |              |              |
| Utility - Street Lights                    | 125,966       | 41,989     | 43,543       | (1,556)      |
| Utility Services                           | 34,850        | 11,616     | 23,653       | (12,035)     |
| Total Electric Utility Services            | 160,816       | 53,605     | 67,196       | (13,591)     |
| Garbage/Solid Waste Control Services       |               |            |              |              |
| Garbage - Recreation Facility              | 1,569         | 523        | 513          | 9            |
| Garbage - Residential                      | 276,975       | 92,325     | 142,964      | (50,639)     |
| Solid Waste Assessment                     | 1,500         | 1,500      | 1,438        | 63           |
| Total Garbage/Solid Waste Control Services | 280,044       | 94,348     | 144,915      | (50,567)     |
| Water-Sewer Combination Services           |               |            |              |              |
| Utility - Recreation Facilities            | 6,800         | 2,267      | 5,380        | (3,113)      |
| Total Water-Sewer Combination Services     | 6,800         | 2,267      | 5,380        | (3,113)      |
| Stormwater Control                         |               |            |              |              |
| Aquatic Maintenance                        | 66,534        | 22,178     | 23,528       | (1,351)      |
| Aquatic Plant Replacement                  | 3,750         | 1,250      | 0            | 1,250        |
| Mitigation Area Monitoring & Maintenance   | 3,600         | 1,200      | 0            | 1,200        |
| Stormwater Assessments                     | 4,012         | 4,012      | 2,300        | 1,712        |
| Stormwater System Maintenance              | 7,000         | 2,333      | 0            | 2,334        |
| Total Stormwater Control                   | 84,896        | 30,973     | 25,828       | 5,145        |
| Other Physical Environment                 |               |            |              |              |
| Entry & Walls Maintenance & Repair         | 5,000         | 1,667      | 0            | 1,667        |
| General Liability Insurance                | 7,237         | 7,237      | 6,434        | 803          |
| Holiday Decorations                        | 17,550        | 17,550     | 20,144       | (2,594)      |
| Irrigation Maintenance & Repair            | 13,237        | 4,412      | 6,171        | (1,759)      |
| Landscape - Annuals/Flowers                | 18,000        | 6,000      | 0            | 6,000        |
| Landscape - Miscellaneous                  | 8,835         | 2,945      | 0            | 2,945        |
| Landscape - Mulch                          | 31,500        | 10,500     | 31,508       | (21,008)     |
| Landscape - Pest Control                   | 2,000         | 667        | 0            | 667          |
| Landscape Inspection Services              | 9,000         | 3,000      | 3,000        | 0            |
| Landscape Maintenance                      | 284,677       | 94,892     | 98,255       | (3,363)      |
| Landscape Replacement Plants, Shrubs, Tr   | 30,000        | 10,000     | 0            | 10,000       |
| Lift Station Maintenance                   | 2,000         | 667        | 360          | 306          |
| Property Insurance                         | 16,005        | 16,005     | 16,998       | (993)        |
| Street Light Deposit Bond                  | 760           | 0          | 566          | (566)        |