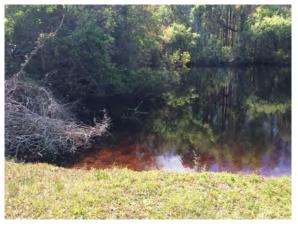

# Site: 60

#### **Comments:**

Normal growth observed

Site has minor shoreline weed growth that was treated during inspection. Previous treatment for open water algae worked great.

#### **Action Required:**

Routine maintenance next visit

#### **Target:**

Shoreline weeds

March 2024 March 2024