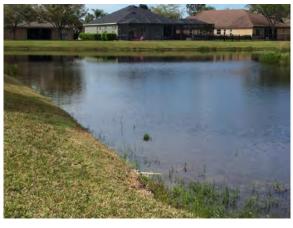

#### Site: 59

#### **Comments:**

Treatment in progress

Site has moderate perimeter Torpedograss and minor submersed Slender Spikerush. Both were treated during inspection.

#### **Action Required:**

Routine maintenance next visit

#### **Target:**

Torpedograss

March 2024