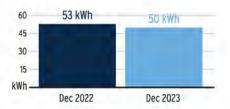

ading | - Previous<br>Reading | = | Total Used | Multiplier | Billing Period |
|-----------------|------------|--------------------|-----------------------|---|------------|------------|----------------|
| 1000760998      | 12/13/2023 | 65,442             | 63,948                |   | 1,494 kWh  | 1          | 30 Days        |

## **Charge Details**

#### **Electric Charges** Daily Basic Service Charge 30 days @ \$0.75000 \$22.50 \$119.37 **Energy Charge** 1,494 kWh @ \$0.07990/kWh Fuel Charge 1,494 kWh @ \$0.05239/kWh \$78.27 Storm Protection Charge 1,494 kWh @ \$0.00400/kWh \$5.98 Clean Energy Transition Mechanism 1,494 kWh @ \$0.00427/kWh \$6.38 1,494 kWh @ \$0.01061/kWh \$15.85 Storm Surcharge Florida Gross Receipt Tax \$6.37 **Electric Service Cost** \$254.72

# Avg kWh Used Per Day



**Current Month's Electric Charges** 

\$254.72



Sub-Account #: 211013949949 Statement Date: 01/03/2024

Service Address: 1122 THACKERY WAY, MP, WESLEY CHAPEL, FL 33543-6835

#### Meter Read

Service Period: 11/14/2023 - 12/13/2023

Rate Schedule: General Service - Non Demand

| Meter<br>Number | Read Date  | Current<br>Reading | Previous<br>Reading | - | Total Used | Multiplier | Billing Period |
|-----------------|------------|--------------------|---------------------|---|------------|------------|----------------|
| 1000115610      | 12/13/2023 | 9,491              | 9,252               |   | 239 kWh    | (1)        | 30 Days        |

# **Charge Details**

#### **Electric Charges** Daily Basic Service Charge 30 days @ \$0.75000 \$22.50 239 kWh @ \$0.07990/kWh \$19.10 **Energy Char