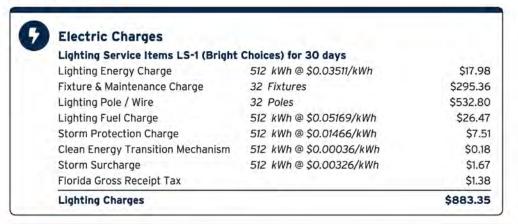

ure & Maintenance Charge        | 12 Fixtures             | \$163.20 |
| Lighting Fuel Charge                | 612 kWh @ \$0.05169/kWh | \$31.63  |
| Storm Protection Charge             | 612 kWh @ \$0.01466/kWh | \$8.97   |
| Clean Energy Transition Mechanism   | 612 kWh @ \$0.00036/kWh | \$0.22   |
| Storm Surcharge                     | 612 kWh @ \$0.00326/kWh | \$2.00   |
| Florida Gross Receipt Tax           |                         | \$1.65   |
| Lighting Charges                    |                         | \$229.16 |

Current Month's Electric Charges

\$229.16



Sub-Account #: 211014024304 Statement Date: 01/03/2024

Service Address: MEADOW POINT PARCEL FF, WESLEY CHAPEL, FL 33543-0000

Service Period: 11/21/2023 - 12/20/2023 Rate Schedule: Lighting Service

### Charge Details



Current Month's Electric Charges

\$883.35



Sub-Account #: 211014024056 Statement Date: 01/03/2024

Service Address: MEADOW POINTE PARCEL SS, WESLEY CHAPEL, FL 33543-0000

Service Period: 11/21/2023 - 12/20/2023 Rate Schedule: Lighting Service

#### Charge Details



**Current Month's Electric Charges** 

\$552.09



Sub-Account #: 211014023785 Statement Date: 01/03/2024

Service Address: MEADOW POINTE CLUBHOUSE, WESLEY CHAPEL, FL 33543-0000

Service Period: 11/21/2023 - 12/20/2023 Rate Schedule: Lighting Service

# **Charge Details**

| Clean Energy Transition Mechanism<br>Storm Surcharge          | 510 kWh @ \$0.00036/kWh<br>510 kWh @ \$0.00326/kWh | \$0.18<br>\$1.66 |
|---------------------------------------------------------------|---------------------------------------------------