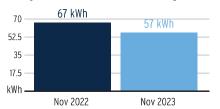

# Statement of Revenues and Expenditures As of 01/31/2024

(In Whole Numbers)

|                                            | Year Ending   | Through    | Year To Date |              |
|--------------------------------------------|---------------|------------|--------------|--------------|
|                                            | 09/30/2024    | 01/31/2024 | 01/31/202    | 24           |
|                                            | Annual Budget | YTD Budget | YTD Actual   | YTD Variance |
| District Counsel                           | 28,000        | 9,333      | 5,150        | 4,184        |
| Total Legal Counsel                        | 28,000        | 9,333      | 5,150        | 4,184        |
| Law Enforcement                            |               |            |              |              |
| Off Duty Deputy                            | 133,424       | 44,475     | 44,475       | 0            |
| Total Law Enforcement                      | 133,424       | 44,475     | 44,475       | 0            |
| Electric Utility Services                  |               |            |              |              |
| Utility - Street Lights                    | 125,966       | 41,989     | 43,543       | (1,556)      |
| Utility Services                           | 34,850        | 11,616     | 23,653       | (12,035)     |
| Total Electric Utility Services            | 160,816       | 53,605     | 67,196       | (13,591)     |
| Garbage/Solid Waste Control Services       |               |            |              |              |
| Garbage - Recreation Facility              | 1,569         | 523        | 513          | 9            |
| Garbage - Residential                      | 276,975       | 92,325     | 142,964      | (50,639)     |
| Solid Waste Assessment                     | 1,500         | 1,500      | 1,438        | 63           |
| Total Garbage/Solid Waste Control Services | 280,044       | 94,348     | 144,915      | (50,567)     |
| Water-Sewer Combination Services           |               |            |              |              |
| Utility - Recreation Facilities            | 6,800         | 2,267      | 5,380        | (3,113)      |
| Total Water-Sewer Combination Services     | 6,800         | 2,267      | 5,380        | (3,113)      |
| Stormwater Control                         |               |            |              |              |
| Aquatic Maintenance                        | 66,534        | 22,178     | 23,528       | (1,351)      |
| Aquatic Plant Replacement                  | 3,750         | 1,250      | 0            | 1,250        |
| Mitigation Area Monitoring & Maintenance   | 3,600         | 1,200      | 0            | 1,200        |
| Stormwater Assessments                     | 4,012         | 4,012      | 2,300        | 1,712        |
| Stormwater System Maintenance              | 7,000         | 2,333      | 0            | 2,334        |
| Total Stormwater Control                   | 84,896        | 30,973     | 25,828       | 5,145        |
| Other Physical Environment                 |               |            |              |              |
| Entry & Walls Maintenance & Repair         | 5,000         | 1,667      | 0            | 1,667        |
| General Liability Insurance                | 7,237         | 7,237      | 6,434        | 803          |
| Holiday Decorations                        | 17,550        | 17,550     | 20,144       | (2,594)      |
| Irrigation Maintenance & Repair            | 13,237        | 4,412      | 6,171        | (1,759)      |
| Landscape - Annuals/Flowers                | 18,000        | 6,000      | 0            | 6,000        |
| Landscape - Miscellaneous                  | 8,835         | 2,945      | 0            | 2,945        |
| Landscape - Mulch                          | 31,500        | 10,500     | 31,508       | (21,008)     |
| Landscape - Pest Control                   | 2,000         | 667        | 0            | 667          |
| Landscape Inspection Services              | 9,000         | 3,000      | 3,000        | 0            |
| Landscape Maintenance                      | 284,677       | 94,892     | 98,255       | (3,363)      |
| Landscape Replacement Plants, Shrubs, Tr   | 30,000        | 10,000     | 0            | 10,000       |
| Lift Station Maintenance                   | 2,000         | 667        | 360          | 306          |
| Property Insurance                         | 16,005        | 16,005     | 16,998       | (993)        |
| Street Light Deposit Bond                  | 760           | 0          | 566          | (566)        |