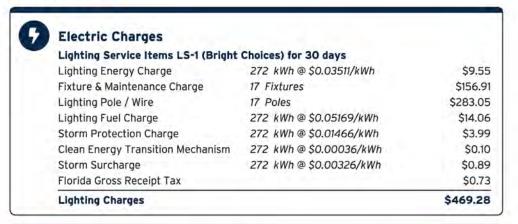

| 12,744                |   | 126 kWh    | 1          | 30 Days        |

# **Charge Details**

#### **Electric Charges** Daily Basic Service Charge 30 days @ \$0.75000 \$22.50 126 kWh @ \$0.07990/kWh \$10.07 **Energy Charge** Fuel Charge 126 kWh @ \$0.05239/kWh \$6.60 Storm Protection Charge 126 kWh @ \$0.00400/kWh \$0.50 Clean Energy Transition Mechanism 126 kWh @ \$0.00427/kWh \$0.54 Storm Surcharge 126 kWh @ \$0.01061/kWh \$1.34 Florida Gross Receipt Tax \$1.07 **Electric Service Cost** \$42.62

## Avg kWh Used Per Day



**Current Month's Electric Charges** 

\$42.62



Sub-Account #: 211014023348 Statement Date: 01/03/2024

Service Address: MEADOW POINTE PAR UU, WESLEY CHAPEL, FL 33543-0000

Service Period: 11/14/2023 - 12/13/2023 Rate Schedule: Lighting Service

### Charge Details



**Current Month's Electric Charges** 

\$469.28



Sub-Account #: 211014022878 Statement Date: 01/03/2024

Service Address: 31551 CHATTERLY DR, WESLEY CHAPEL, FL 33543-6807

#### Meter Read

Meter Location: Gate

Service Period: 11/14/2023 - 12/13/2023

Rate Schedule: General Service - Non Demand

| Meter<br>Number | Read Date  | Current<br>Reading | - Previous<br>Reading | = | Total Used | Multiplier | Billing Period |
|-----------------|------------|--------------------|-----------------------|---|------------|------------|----------------|
| 1000125768      | 12/13/2023 | 7,838              | 7,692                 |   | 146 kWh    | 1          | 30 Days        |

## **Charge Details**

#### **Electric Charges** Daily Basic Service Charge 30 days @ \$0.75000 \$22.50 **Energy Charge** 1