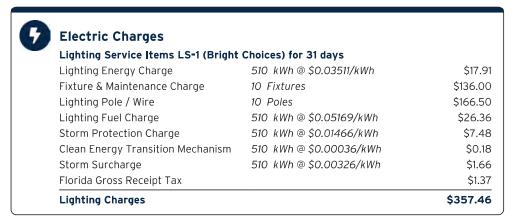

# Statement of Revenues and Expenditures As of 01/31/2024

(In Whole Numbers)

|                                            | Year Ending   | Through    | Year To Date |              |
|--------------------------------------------|---------------|------------|--------------|--------------|
|                                            | 09/30/2024    | 01/31/2024 | 01/31/202    | 24           |
|                                            | Annual Budget | YTD Budget | YTD Actual   | YTD Variance |
| District Counsel                           | 28,000        | 9,333      | 5,150        | 4,184        |
| Total Legal Counsel                        | 28,000        | 9,333      | 5,150        | 4,184        |
| Law Enforcement                            |               |            |              |              |
| Off Duty Deputy                            | 133,424       | 44,475     | 44,475       | 0            |
| Total Law Enforcement                      | 133,424       | 44,475     | 44,475       | 0            |
| Electric Utility Services                  |               |            |              |              |
| Utility - Street Lights                    | 125,966       | 41,989     | 43,543       | (1,556)      |
| Utility Services                           | 34,850        | 11,616     | 23,653       | (12,035)     |
| Total Electric Utility Services            | 160,816       | 53,605     | 67,196       | (13,591)     |
| Garbage/Solid Waste Control Services       |               |            |              |              |
| Garbage - Recreation Facility              | 1,569         | 523        | 513          | 9            |
| Garbage - Residential                      | 276,975       | 92,325     | 142,964      | (50,639)     |
| Solid Waste Assessment                     | 1,500         | 1,500      | 1,438        | 63           |
| Total Garbage/Solid Waste Control Services | 280,044       | 94,348     | 144,915      | (50,567)     |
| Water-Sewer Combination Services           |               |            |              |              |
| Utility - Recreation Facilities            | 6,800         | 2,267      | 5,380        | (3,113)      |
| Total Water-Sewer Combination Services     | 6,800         | 2,267      | 5,380        | (3,113)      |
| Stormwater Control                         |               |            |              |              |
| Aquatic Maintenance                        | 66,534        | 22,178     | 23,528       | (1,351)      |
| Aquatic Plant Replacement                  | 3,750         | 1,250      | 0            | 1,250        |
| Mitigation Area Monitoring & Maintenance   | 3,600         | 1,200      | 0            | 1,200        |
| Stormwater Assessments                     | 4,012         | 4,012      | 2,300        | 1,712        |
| Stormwater System Maintenance              | 7,000         | 2,333      | 0            | 2,334        |
| Total Stormwater Control                   | 84,896        | 30,973     | 25,828       | 5,145        |
| Other Physical Environment                 |               |            |              |              |
| Entry & Walls Maintenance & Repair         | 5,000         | 1,667      | 0            | 1,667        |
| General Liability Insurance                | 7,237         | 7,237      | 6,434        | 803          |
| Holiday Decorations                        | 17,550        | 17,550     | 20,144       | (2,594)      |
| Irrigation Maintenance & Repair            | 13,237        | 4,412      | 6,171        | (1,759)      |
| Landscape - Annuals/Flowers                | 18,000        | 6,000      | 0            | 6,000        |
| Landscape - Miscellaneous                  | 8,835         | 2,945      | 0            | 2,945        |
| Landscape - Mulch                          | 31,500        | 10,500     | 31,508       | (21,008)     |
| Landscape - Pest Control                   | 2,000         | 667        | 0            | 667          |
| Landscape Inspection Services              | 9,000         | 3,000      | 3,000        | 0            |
| Landscape Maintenance                      | 284,677       | 94,892     | 98,255       | (3,363)      |
| Landscape Replacement Plants, Shrubs, Tr   | 30,000        | 10,000     | 0            | 10,000       |
| Lift Station Maintenance                   | 2,000         | 667        | 360          | 306          |
| Property Insurance                         | 16,005        | 16,005     | 16,998       | (993)        |
| Street Light Deposit Bond                  | 760           | 0          | 566          | (566)        |