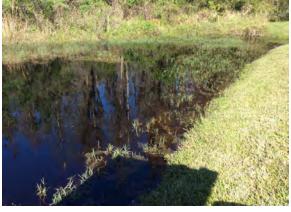

#### **Comments:**

Normal growth observed

Minor shoreline Torpedograss was treated at the time of inspection. Expect 2 weeks for results . Open water looks good.

#### **Action Required:**

Routine maintenance next visit

#### **Target:**

Torpedograss March 2024 March 2024