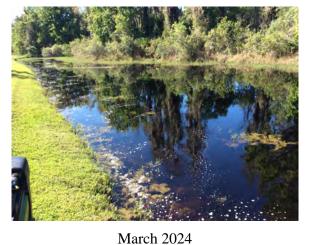

#### **Comments:**

Normal growth observed

Site has minor shoreline weed growth that was treated during inspection. Previous treatment for open water algae worked great.

#### **Action Required:**

Routine maintenance next visit

#### **Target:**

Shoreline weeds

March 2024 March 2024