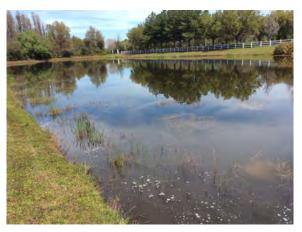

#### **Comments:**

Normal growth observed

Site has minor shoreline weed growth that was treated during inspection. Previous treatment for open water algae worked great.

#### **Action Required:**

Routine maintenance next visit

#### **Target:**

Shoreline weeds

March 2024 March 2024