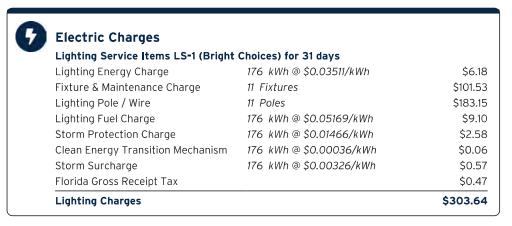

# Statement of Revenues and Expenditures As of 01/31/2024

(In Whole Numbers)

|                                            | Year Ending   | Through    | Year To Date |              |
|--------------------------------------------|---------------|------------|--------------|--------------|
|                                            | 09/30/2024    | 01/31/2024 | 01/31/202    | 24           |
|                                            | Annual Budget | YTD Budget | YTD Actual   | YTD Variance |
| District Counsel                           | 28,000        | 9,333      | 5,150        | 4,184        |
| Total Legal Counsel                        | 28,000        | 9,333      | 5,150        | 4,184        |
| Law Enforcement                            |               |            |              |              |
| Off Duty Deputy                            | 133,424       | 44,475     | 44,475       | 0            |
| Total Law Enforcement                      | 133,424       | 44,475     | 44,475       | 0            |
| Electric Utility Services                  |               |            |              |              |
| Utility - Street Lights                    | 125,966       | 41,989     | 43,543       | (1,556)      |
| Utility Services                           | 34,850        | 11,616     | 23,653       | (12,035)     |
| Total Electric Utility Services            | 160,816       | 53,605     | 67,196       | (13,591)     |
| Garbage/Solid Waste Control Services       |               |            |              |              |
| Garbage - Recreation Facility              | 1,569         | 523        | 513          | 9            |
| Garbage - Residential                      | 276,975       | 92,325     | 142,964      | (50,639)     |
| Solid Waste Assessment                     | 1,500         | 1,500      | 1,438        | 63           |
| Total Garbage/Solid Waste Control Services | 280,044       | 94,348     | 144,915      | (50,567)     |
| Water-Sewer Combination Services           |               |            |              |              |
| Utility - Recreation Facilities            | 6,800         | 2,267      | 5,380        | (3,113)      |
| Total Water-Sewer Combination Services     | 6,800         | 2,267      | 5,380        | (3,113)      |
| Stormwater Control                         |               |            |              |              |
| Aquatic Maintenance                        | 66,534        | 22,178     | 23,528       | (1,351)      |
| Aquatic Plant Replacement                  | 3,750         | 1,250      | 0            | 1,250        |
| Mitigation Area Monitoring & Maintenance   | 3,600         | 1,200      | 0            | 1,200        |
| Stormwater Assessments                     | 4,012         | 4,012      | 2,300        | 1,712        |
| Stormwater System Maintenance              | 7,000         | 2,333      | 0            | 2,334        |
| Total Stormwater Control                   | 84,896        | 30,973     | 25,828       | 5,145        |
| Other Physical Environment                 |               |            |              |              |
| Entry & Walls Maintenance & Repair         | 5,000         | 1,667      | 0            | 1,667        |
| General Liability Insurance                | 7,237         | 7,237      | 6,434        | 803          |
| Holiday Decorations                        | 17,550        | 17,550     | 20,144       | (2,594)      |
| Irrigation Maintenance & Repair            | 13,237        | 4,412      | 6,171        | (1,759)      |
| Landscape - Annuals/Flowers                | 18,000        | 6,000      | 0            | 6,000        |
| Landscape - Miscellaneous                  | 8,835         | 2,945      | 0            | 2,945        |
| Landscape - Mulch                          | 31,500        | 10,500     | 31,508       | (21,008)     |
| Landscape - Pest Control                   | 2,000         | 667        | 0            | 667          |
| Landscape Inspection Services              | 9,000         | 3,000      | 3,000        | 0            |
| Landscape Maintenance                      | 284,677       | 94,892     | 98,255       | (3,363)      |
| Landscape Replacement Plants, Shrubs, Tr   | 30,000        | 10,000     | 0            | 10,000       |
| Lift Station Maintenance                   | 2,000         | 667        | 360          | 306          |
| Property Insurance                         | 16,005        | 16,005     | 16,998       | (993)        |
| Street Light Deposit Bond                  | 760           | 0          | 566          | (566)        |