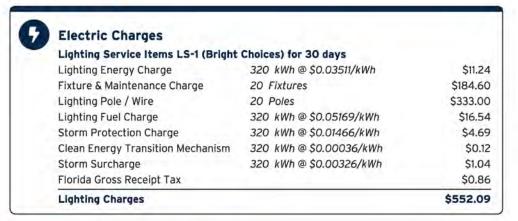

Wh @ \$0.00036/kWh | \$0.22   |
| Storm Surcharge                     | 612 kWh @ \$0.00326/kWh | \$2.00   |
| Florida Gross Receipt Tax           |                         | \$1.65   |
| Lighting Charges                    |                         | \$229.16 |

Current Month's Electric Charges

\$229.16



Sub-Account #: 211014024304 Statement Date: 01/03/2024

Service Address: MEADOW POINT PARCEL FF, WESLEY CHAPEL, FL 33543-0000

Service Period: 11/21/2023 - 12/20/2023 Rate Schedule: Lighting Service

### Charge Details



Current Month's Electric Charges

\$883.35



Sub-Account #: 211014024056 Statement Date: 01/03/2024

Service Address: MEADOW POINTE PARCEL SS, WESLEY CHAPEL, FL 33543-0000

Service Period: 11/21/2023 - 12/20/2023 Rate Schedule: Lighting Service

#### Charge Details



**Current Month's Electric Charges** 

\$552.09



Sub-Account #: 211014023785 Statement Date: 01/03/2024

Service Address: MEADOW POINTE CLUBHOUSE, WESLEY CHAPEL, FL 33543-0000

Service Period: 11/21/2023 - 12/20/2023 Rate Schedule: Lighting Service

# **Charge Details**

| Clean Energy Transition Mechanism<br>Storm Surcharge          | 510 kWh @ \$0.00036/kWh<br>510 kWh @ \$0.00326/kWh | \$0.18<br>\$1.66 |
|---------------------------------------------------------------|----------------------------------------------------|------------------|
| Storm Protection Charge                                       | 510 kWh @ \$0.01466/kWh                            | \$7.48           |
| Lighting Fuel Charge                                          | 510 kWh @ \$0.05169/kWh