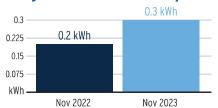

ervice Address: 1500 MEADOW POINTE BLVD, WESLEY CHAPEL, FL 33543-6876

## **Meter Read**

Meter Location: Lift

**Service Period:** 10/14/2023 - 11/13/2023 **Rate Sc** 

| Meter<br>Number | Read Date  | Current<br>Reading | Previous Reading | = Total Used | Multiplier | Billing Period |
|-----------------|------------|--------------------|------------------|--------------|------------|----------------|
| 1000760919      | 11/13/2023 | 577                | 567              | 10 kWh       | 1          | 31 Days        |
| 1000760919      | 11/13/2023 | 0.35               | 0                | 0.35 kW      | 1          | 31 Days        |

# **Charge Details**



# **Current Month's Electric Charges**

\$25.39

Billing information continues on next page  $\rightarrow$ 

# Avg kWh Used Per Day



# Billing Demand (kW)



#### **Load Factor**



Decreasing the proportion of your electricity utilized at peak will improve your load factor.



Sub-Account #: 211014021102 Statement Date: 12/20/2023

Service Address: 1500 MEADOW POINTE BLVD, WESLEY CHAPEL, FL 33543-6876

## **Meter Read**

Service Period: 10/14/2023 - 11/13/2023 Rate Schedule: General Service - Non Demand

| Meter<br>Number | Read Date  | Current<br>Reading | _ Previous<br>Reading | = | Total Used | Multiplier | Billing Period |
|-----------------|------------|--------------------|-----------------------|---|------------|------------|----------------|
| 1000142218      | 11/13/2023 | 50,817             | 50,504                |   | 313 kWh    | 1          | 31 Days        |

## **Charge Details**

#### **Electric Charg