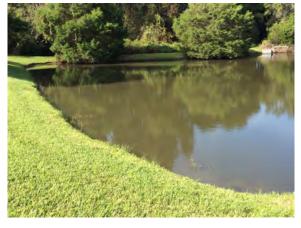

#### Site: 62

#### **Comments:**

Normal growth observed Site has minor shoreline weed growth. Some sections of the backside bank are not passable due to overgrowth(right).

#### **Action Required:**

Routine maintenance next visit

#### **Target:**

Shoreline weeds

March 2024