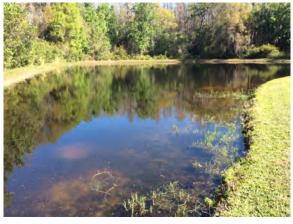

#### **Comments:**

Treatment in progress

Site has moderate perimeter Torpedograss and minor submersed Slender Spikerush. Both were treated during inspection.

#### **Action Required:**

Routine maintenance next visit

#### **Target:**

Torpedograss

March 2024