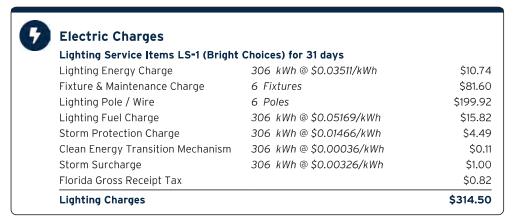

# Statement of Revenues and Expenditures As of 01/31/2024

(In Whole Numbers)

|                                            | Year Ending   | Through    | Year To Date |              |
|--------------------------------------------|---------------|------------|--------------|--------------|
|                                            | 09/30/2024    | 01/31/2024 | 01/31/202    | 24           |
|                                            | Annual Budget | YTD Budget | YTD Actual   | YTD Variance |
| District Counsel                           | 28,000        | 9,333      | 5,150        | 4,184        |
| Total Legal Counsel                        | 28,000        | 9,333      | 5,150        | 4,184        |
| Law Enforcement                            |               |            |              |              |
| Off Duty Deputy                            | 133,424       | 44,475     | 44,475       | 0            |
| Total Law Enforcement                      | 133,424       | 44,475     | 44,475       | 0            |
| Electric Utility Services                  |               |            |              |              |
| Utility - Street Lights                    | 125,966       | 41,989     | 43,543       | (1,556)      |
| Utility Services                           | 34,850        | 11,616     | 23,653       | (12,035)     |
| Total Electric Utility Services            | 160,816       | 53,605     | 67,196       | (13,591)     |
| Garbage/Solid Waste Control Services       |               |            |              |              |
| Garbage - Recreation Facility              | 1,569         | 523        | 513          | 9            |
| Garbage - Residential                      | 276,975       | 92,325     | 142,964      | (50,639)     |
| Solid Waste Assessment                     | 1,500         | 1,500      | 1,438        | 63           |
| Total Garbage/Solid Waste Control Services | 280,044       | 94,348     | 144,915      | (50,567)     |
| Water-Sewer Combination Services           |               |            |              |              |
| Utility - Recreation Facilities            | 6,800         | 2,267      | 5,380        | (3,113)      |
| Total Water-Sewer Combination Services     | 6,800         | 2,267      | 5,380        | (3,113)      |
| Stormwater Control                         |               |            |              |              |
| Aquatic Maintenance                        | 66,534        | 22,178     | 23,528       | (1,351)      |
| Aquatic Plant Replacement                  | 3,750         | 1,250      | 0            | 1,250        |
| Mitigation Area Monitoring & Maintenance   | 3,600         | 1,200      | 0            | 1,200        |
| Stormwater Assessments                     | 4,012         | 4,012      | 2,300        | 1,712        |
| Stormwater System Maintenance              | 7,000         | 2,333      | 0            | 2,334        |
| Total Stormwater Control                   | 84,896        | 30,973     | 25,828       | 5,145        |
| Other Physical Environment                 |               |            |              |              |
| Entry & Walls Maintenance & Repair         | 5,000         | 1,667      | 0            | 1,667        |
| General Liability Insurance                | 7,237         | 7,237      | 6,434        | 803          |
| Holiday Decorations                        | 17,550        | 17,550     | 20,144       | (2,594)      |
| Irrigation Maintenance & Repair            | 13,237        | 4,412      | 6,171        | (1,759)      |
| Landscape - Annuals/Flowers                | 18,000        | 6,000      | 0            | 6,000        |
| Landscape - Miscellaneous                  | 8,835         | 2,945      | 0            | 2,945        |
| Landscape - Mulch                          | 31,500        | 10,500     | 31,508       | (21,008)     |
| Landscape - Pest Control                   | 2,000         | 667        | 0            | 667          |
| Landscape Inspection Services              | 9,000         | 3,000      | 3,000        | 0            |
| Landscape Maintenance                      | 284,677       | 94,892     | 98,255       | (3,363)      |
| Landscape Replacement Plants, Shrubs, Tr   | 30,000        | 10,000     | 0            | 10,000       |
| Lift Station Maintenance                   | 2,000         | 667        | 360          | 306          |
| Property Insurance                         | 16,005        | 16,005     | 16,998       | (993)        |
| Street Light Deposit Bond                  | 760           | 0          | 566          | (566)        |