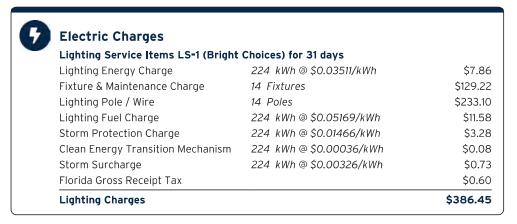

# Statement of Revenues and Expenditures As of 01/31/2024

(In Whole Numbers)

|                                            | Year Ending   | Through    | Year To Date |              |
|--------------------------------------------|---------------|------------|--------------|--------------|
|                                            | 09/30/2024    | 01/31/2024 | 01/31/202    | 24           |
|                                            | Annual Budget | YTD Budget | YTD Actual   | YTD Variance |
| District Counsel                           | 28,000        | 9,333      | 5,150        | 4,184        |
| Total Legal Counsel                        | 28,000        | 9,333      | 5,150        | 4,184        |
| Law Enforcement                            |               |            |              |              |
| Off Duty Deputy                            | 133,424       | 44,475     | 44,475       | 0            |
| Total Law Enforcement                      | 133,424       | 44,475     | 44,475       | 0            |
| Electric Utility Services                  |               |            |              |              |
| Utility - Street Lights                    | 125,966       | 41,989     | 43,543       | (1,556)      |
| Utility Services                           | 34,850        | 11,616     | 23,653       | (12,035)     |
| Total Electric Utility Services            | 160,816       | 53,605     | 67,196       | (13,591)     |
| Garbage/Solid Waste Control Services       |               |            |              |              |
| Garbage - Recreation Facility              | 1,569         | 523        | 513          | 9            |
| Garbage - Residential                      | 276,975       | 92,325     | 142,964      | (50,639)     |
| Solid Waste Assessment                     | 1,500         | 1,500      | 1,438        | 63           |
| Total Garbage/Solid Waste Control Services | 280,044       | 94,348     | 144,915      | (50,567)     |
| Water-Sewer Combination Services           |               |            |              |              |
| Utility - Recreation Facilities            | 6,800         | 2,267      | 5,380        | (3,113)      |
| Total Water-Sewer Combination Services     | 6,800         | 2,267      | 5,380        | (3,113)      |
| Stormwater Control                         |               |            |              |              |
| Aquatic Maintenance                        | 66,534        | 22,178     | 23,528       | (1,351)      |
| Aquatic Plant Replacement                  | 3,750         | 1,250      | 0            | 1,250        |
| Mitigation Area Monitoring & Maintenance   | 3,600         | 1,200      | 0            | 1,200        |
| Stormwater Assessments                     | 4,012         | 4,012      | 2,300        | 1,712        |
| Stormwater System Maintenance              | 7,000         | 2,333      | 0            | 2,334        |
| Total Stormwater Control                   | 84,896        | 30,973     | 25,828       | 5,145        |
| Other Physical Environment                 |               |            |              |              |
| Entry & Walls Maintenance & Repair         | 5,000         | 1,667      | 0            | 1,667        |
| General Liability Insurance                | 7,237         | 7,237      | 6,434        | 803          |
| Holiday Decorations                        | 17,550        | 17,550     | 20,144       | (2,594)      |
| Irrigation Maintenance & Repair            | 13,237        | 4,412      | 6,171        | (1,759)      |
| Landscape - Annuals/Flowers                | 18,000        | 6,000      | 0            | 6,000        |
| Landscape - Miscellaneous                  | 8,835         | 2,945      | 0            | 2,945        |
| Landscape - Mulch                          | 31,500        | 10,500     | 31,508       | (21,008)     |
| Landscape - Pest Control                   | 2,000         | 667        | 0            | 667          |
| Landscape Inspection Services              | 9,000         | 3,000      | 3,000        | 0            |
| Landscape Maintenance                      | 284,677       | 94,892     | 98,255       | (3,363)      |
| Landscape Replacement Plants, Shrubs, Tr   | 30,000        | 10,000     | 0            | 10,000       |
| Lift Station Maintenance                   | 2,000         | 667        | 360          | 306          |
| Property Insurance                         | 16,005        | 16,005     | 16,998       | (993)        |
| Street Light Deposit Bond                  | 760           | 0          | 566          | (566)        |