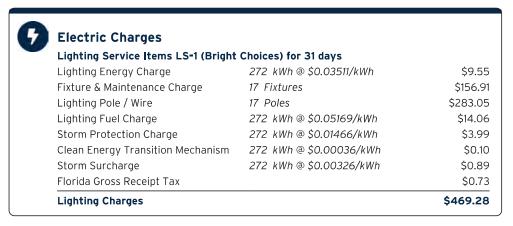

# Statement of Revenues and Expenditures As of 01/31/2024

(In Whole Numbers)

|                                            | Year Ending   | Through    | Year To Date |              |
|--------------------------------------------|---------------|------------|--------------|--------------|
|                                            | 09/30/2024    | 01/31/2024 | 01/31/202    | 24           |
|                                            | Annual Budget | YTD Budget | YTD Actual   | YTD Variance |
| District Counsel                           | 28,000        | 9,333      | 5,150        | 4,184        |
| Total Legal Counsel                        | 28,000        | 9,333      | 5,150        | 4,184        |
| Law Enforcement                            |               |            |              |              |
| Off Duty Deputy                            | 133,424       | 44,475     | 44,475       | 0            |
| Total Law Enforcement                      | 133,424       | 44,475     | 44,475       | 0            |
| Electric Utility Services                  |               |            |              |              |
| Utility - Street Lights                    | 125,966       | 41,989     | 43,543       | (1,556)      |
| Utility Services                           | 34,850        | 11,616     | 23,653       | (12,035)     |
| Total Electric Utility Services            | 160,816       | 53,605     | 67,196       | (13,591)     |
| Garbage/Solid Waste Control Services       |               |            |              |              |
| Garbage - Recreation Facility              | 1,569         | 523        | 513          | 9            |
| Garbage - Residential                      | 276,975       | 92,325     | 142,964      | (50,639)     |
| Solid Waste Assessment                     | 1,500         | 1,500      | 1,438        | 63           |
| Total Garbage/Solid Waste Control Services | 280,044       | 94,348     | 144,915      | (50,567)     |
| Water-Sewer Combination Services           |               |            |              |              |
| Utility - Recreation Facilities            | 6,800         | 2,267      | 5,380        | (3,113)      |
| Total Water-Sewer Combination Services     | 6,800         | 2,267      | 5,380        | (3,113)      |
| Stormwater Control                         |               |            |              |              |
| Aquatic Maintenance                        | 66,534        | 22,178     | 23,528       | (1,351)      |
| Aquatic Plant Replacement                  | 3,750         | 1,250      | 0            | 1,250        |
| Mitigation Area Monitoring & Maintenance   | 3,600         | 1,200      | 0            | 1,200        |
| Stormwater Assessments                     | 4,012         | 4,012      | 2,300        | 1,712        |
| Stormwater System Maintenance              | 7,000         | 2,333      | 0            | 2,334        |
| Total Stormwater Control                   | 84,896        | 30,973     | 25,828       | 5,145        |
| Other Physical Environment                 |               |            |              |              |
| Entry & Walls Maintenance & Repair         | 5,000         | 1,667      | 0            | 1,667        |
| General Liability Insurance                | 7,237         | 7,237      | 6,434        | 803          |
| Holiday Decorations                        | 17,550        | 17,550     | 20,144       | (2,594)      |
| Irrigation Maintenance & Repair            | 13,237        | 4,412      | 6,171        | (1,759)      |
| Landscape - Annuals/Flowers                | 18,000        | 6,000      | 0            | 6,000        |
| Landscape - Miscellaneous                  | 8,835         | 2,945      | 0            | 2,945        |
| Landscape - Mulch                          | 31,500        | 10,500     | 31,508       | (21,008)     |
| Landscape - Pest Control                   | 2,000         | 667        | 0            | 667          |
| Landscape Inspection Services              | 9,000         | 3,000      | 3,000        | 0            |
| Landscape Maintenance                      | 284,677       | 94,892     | 98,255       | (3,363)      |
| Landscape Replacement Plants, Shrubs, Tr   | 30,000        | 10,000     | 0            | 10,000       |
| Lift Station Maintenance                   | 2,000         | 667        | 360          | 306          |
| Property Insurance                         | 16,005        | 16,005     | 16,998       | (993)        |
| Street Light Deposit Bond                  | 760           | 0          | 566          | (566)        |