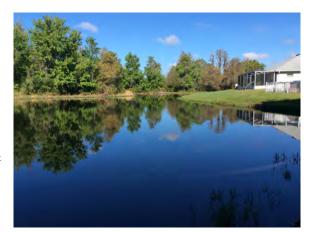

#### **Comments:**

Normal growth observed

Minor shoreline Torpedograss was treated at the time of inspection. Expect 2 weeks for results . Open water looks good.

#### **Action Required:**

Routine maintenance next visit

#### **Target:**

Torpedograss March 2024 March 2024