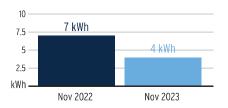

# Statement of Revenues and Expenditures As of 01/31/2024

(In Whole Numbers)

|                                            | Year Ending   | Through    | Year To Date |              |
|--------------------------------------------|---------------|------------|--------------|--------------|
|                                            | 09/30/2024    | 01/31/2024 | 01/31/202    | 24           |
|                                            | Annual Budget | YTD Budget | YTD Actual   | YTD Variance |
| District Counsel                           | 28,000        | 9,333      | 5,150        | 4,184        |
| Total Legal Counsel                        | 28,000        | 9,333      | 5,150        | 4,184        |
| Law Enforcement                            |               |            |              |              |
| Off Duty Deputy                            | 133,424       | 44,475     | 44,475       | 0            |
| Total Law Enforcement                      | 133,424       | 44,475     | 44,475       | 0            |
| Electric Utility Services                  |               |            |              |              |
| Utility - Street Lights                    | 125,966       | 41,989     | 43,543       | (1,556)      |
| Utility Services                           | 34,850        | 11,616     | 23,653       | (12,035)     |
| Total Electric Utility Services            | 160,816       | 53,605     | 67,196       | (13,591)     |
| Garbage/Solid Waste Control Services       |               |            |              |              |
| Garbage - Recreation Facility              | 1,569         | 523        | 513          | 9            |
| Garbage - Residential                      | 276,975       | 92,325     | 142,964      | (50,639)     |
| Solid Waste Assessment                     | 1,500         | 1,500      | 1,438        | 63           |
| Total Garbage/Solid Waste Control Services | 280,044       | 94,348     | 144,915      | (50,567)     |
| Water-Sewer Combination Services           |               |            |              |              |
| Utility - Recreation Facilities            | 6,800         | 2,267      | 5,380        | (3,113)      |
| Total Water-Sewer Combination Services     | 6,800         | 2,267      | 5,380        | (3,113)      |
| Stormwater Control                         |               |            |              |              |
| Aquatic Maintenance                        | 66,534        | 22,178     | 23,528       | (1,351)      |
| Aquatic Plant Replacement                  | 3,750         | 1,250      | 0            | 1,250        |
| Mitigation Area Monitoring & Maintenance   | 3,600         | 1,200      | 0            | 1,200        |
| Stormwater Assessments                     | 4,012         | 4,012      | 2,300        | 1,712        |
| Stormwater System Maintenance              | 7,000         | 2,333      | 0            | 2,334        |
| Total Stormwater Control                   | 84,896        | 30,973     | 25,828       | 5,145        |
| Other Physical Environment                 |               |            |              |              |
| Entry & Walls Maintenance & Repair         | 5,000         | 1,667      | 0            | 1,667        |
| General Liability Insurance                | 7,237         | 7,237      | 6,434        | 803          |
| Holiday Decorations                        | 17,550        | 17,550     | 20,144       | (2,594)      |
| Irrigation Maintenance & Repair            | 13,237        | 4,412      | 6,171        | (1,759)      |
| Landscape - Annuals/Flowers                | 18,000        | 6,000      | 0            | 6,000        |
| Landscape - Miscellaneous                  | 8,835         | 2,945      | 0            | 2,945        |
| Landscape - Mulch                          | 31,500        | 10,500     | 31,508       | (21,008)     |
| Landscape - Pest Control                   | 2,000         | 667        | 0            | 667          |
| Landscape Inspection Services              | 9,000         | 3,000      | 3,000        | 0            |
| Landscape Maintenance                      | 284,677       | 94,892     | 98,255       | (3,363)      |
| Landscape Replacement Plants, Shrubs, Tr   | 30,000        | 10,000     | 0            | 10,000       |
| Lift Station Maintenance                   | 2,000         | 667        | 360          | 306          |
| Property Insurance                         | 16,005        | 16,005     | 16,998       | (993)        |
| Street Light Deposit Bond                  | 760           | 0          | 566          | (566)        |