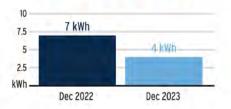

Current<br>Reading | - Previous<br>Reading | = | Total Used | Multiplier | Billing Period |
|-----------------|------------|--------------------|-----------------------|---|------------|------------|----------------|
| 1000097945      | 12/13/2023 | 12,870             | 12,744                |   | 126 kWh    | 1          | 30 Days        |

# **Charge Details**

#### **Electric Charges** Daily Basic Service Charge 30 days @ \$0.75000 \$22.50 126 kWh @ \$0.07990/kWh \$10.07 **Energy Charge** Fuel Charge 126 kWh @ \$0.05239/kWh \$6.60 Storm Protection Charge 126 kWh @ \$0.00400/kWh \$0.50 Clean Energy Transition Mechanism 126 kWh @ \$0.00427/kWh \$0.54 Storm Surcharge 126 kWh @ \$0.01061/kWh \$1.34 Florida Gross Receipt Tax \$1.07 **Electric Service Cost** \$42.62

## Avg kWh Used Per Day



**Current Month's Electric Charges** 

\$42.62



Sub-Account #: 211014023348 Statement Date: 01/03/2024

Service Address: MEADOW POINTE PAR UU, WESLEY CHAPEL, FL 33543-0000

Service Period: 11/14/2023 - 12/13/2023 Rate Schedule: Lighting Service

### Charge Details



**Current Month's Electric Charges** 

\$469.28



Sub-Account #: 211014022878 Statement Date: 01/03/2024

Service Address: 31551 CHATTERLY DR, WESLEY CHAPEL, FL 33543-6807

#### Meter Read

Meter Location: Gate

Service Period: 11/14/2023 - 12/13/2023

Rate Schedule: General Service - Non Demand

| Meter<br>Number | Read Date  | Current<br>Reading | - Previous<br>Reading | = | Total Used | Multiplier | Billing Period |
|-----------------|------------|--------------------|-----------------------|---|------------|----------