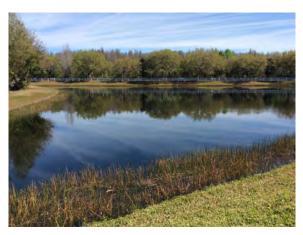

#### Site: 59

#### **Comments:**

Treatment in progress

Site has moderate perimeter Torpedograss and minor submersed Slender Spikerush. Both were treated during inspection.

#### **Action Required:**

Routine maintenance next visit

#### **Target:**

Torpedograss

March 2024