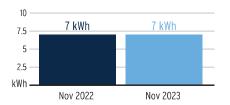

# Statement of Revenues and Expenditures As of 01/31/2024

(In Whole Numbers)

|                                            | Year Ending   | Through    | Year To Date |              |
|--------------------------------------------|---------------|------------|--------------|--------------|
|                                            | 09/30/2024    | 01/31/2024 | 01/31/202    | 24           |
|                                            | Annual Budget | YTD Budget | YTD Actual   | YTD Variance |
| District Counsel                           | 28,000        | 9,333      | 5,150        | 4,184        |
| Total Legal Counsel                        | 28,000        | 9,333      | 5,150        | 4,184        |
| Law Enforcement                            |               |            |              |              |
| Off Duty Deputy                            | 133,424       | 44,475     | 44,475       | 0            |
| Total Law Enforcement                      | 133,424       | 44,475     | 44,475       | 0            |
| Electric Utility Services                  |               |            |              |              |
| Utility - Street Lights                    | 125,966       | 41,989     | 43,543       | (1,556)      |
| Utility Services                           | 34,850        | 11,616     | 23,653       | (12,035)     |
| Total Electric Utility Services            | 160,816       | 53,605     | 67,196       | (13,591)     |
| Garbage/Solid Waste Control Services       |               |            |              |              |
| Garbage - Recreation Facility              | 1,569         | 523        | 513          | 9            |
| Garbage - Residential                      | 276,975       | 92,325     | 142,964      | (50,639)     |
| Solid Waste Assessment                     | 1,500         | 1,500      | 1,438        | 63           |
| Total Garbage/Solid Waste Control Services | 280,044       | 94,348     | 144,915      | (50,567)     |
| Water-Sewer Combination Services           |               |            |              |              |
| Utility - Recreation Facilities            | 6,800         | 2,267      | 5,380        | (3,113)      |
| Total Water-Sewer Combination Services     | 6,800         | 2,267      | 5,380        | (3,113)      |
| Stormwater Control                         |               |            |              |              |
| Aquatic Maintenance                        | 66,534        | 22,178     | 23,528       | (1,351)      |
| Aquatic Plant Replacement                  | 3,750         | 1,250      | 0            | 1,250        |
| Mitigation Area Monitoring & Maintenance   | 3,600         | 1,200      | 0            | 1,200        |
| Stormwater Assessments                     | 4,012         | 4,012      | 2,300        | 1,712        |
| Stormwater System Maintenance              | 7,000         | 2,333      | 0            | 2,334        |
| Total Stormwater Control                   | 84,896        | 30,973     | 25,828       | 5,145        |
| Other Physical Environment                 |               |            |              |              |
| Entry & Walls Maintenance & Repair         | 5,000         | 1,667      | 0            | 1,667        |
| General Liability Insurance                | 7,237         | 7,237      | 6,434        | 803          |
| Holiday Decorations                        | 17,550        | 17,550     | 20,144       | (2,594)      |
| Irrigation Maintenance & Repair            | 13,237        | 4,412      | 6,171        | (1,759)      |
| Landscape - Annuals/Flowers                | 18,000        | 6,000      | 0            | 6,000        |
| Landscape - Miscellaneous                  | 8,835         | 2,945      | 0            | 2,945        |
| Landscape - Mulch                          | 31,500        | 10,500     | 31,508       | (21,008)     |
| Landscape - Pest Control                   | 2,000         | 667        | 0            | 667          |
| Landscape Inspection Services              | 9,000         | 3,000      | 3,000        | 0            |
| Landscape Maintenance                      | 284,677       | 94,892     | 98,255       | (3,363)      |
| Landscape Replacement Plants, Shrubs, Tr   | 30,000        | 10,000     | 0            | 10,000       |
| Lift Station Maintenance                   | 2,000         | 667        | 360          | 306          |
| Property Insurance                         | 16,005        | 16,005     | 16,998       | (993)        |
| Street Light Deposit Bond                  | 760           | 0          | 566          | (566)        |