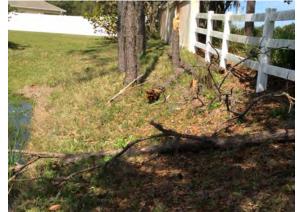

# Site: 63

#### **Comments:**

Normal growth observed Minor Torpedograss intrusion within the native Gulf Spikerush. Tree has come down on NE corner of the pond, blocking access(right).

#### **Action Required:**

Routine maintenance next visit

#### **Target:**

Torpedograss

March 2024 March 2024

**SOLITUDE LAKE MANAGEMENT** 

888.480.LAKE (5253)