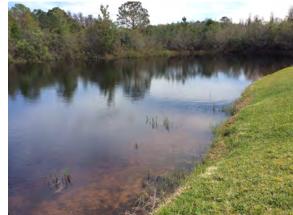

#### **Comments:**

Treatment in progress

Site has moderate perimeter Torpedograss and minor submersed Slender Spikerush. Both were treated during inspection.

#### **Action Required:**

Routine maintenance next visit

#### **Target:**

Torpedograss

March 2024

# Site: 60