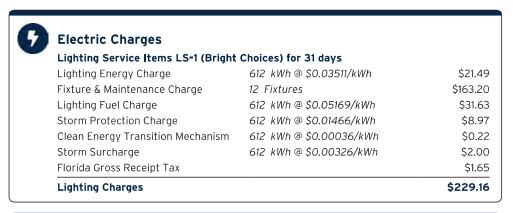

# Statement of Revenues and Expenditures As of 01/31/2024

(In Whole Numbers)

|                                            | Year Ending   | Through    | Year To Date |              |
|--------------------------------------------|---------------|------------|--------------|--------------|
|                                            | 09/30/2024    | 01/31/2024 | 01/31/202    | 24           |
|                                            | Annual Budget | YTD Budget | YTD Actual   | YTD Variance |
| District Counsel                           | 28,000        | 9,333      | 5,150        | 4,184        |
| Total Legal Counsel                        | 28,000        | 9,333      | 5,150        | 4,184        |
| Law Enforcement                            |               |            |              |              |
| Off Duty Deputy                            | 133,424       | 44,475     | 44,475       | 0            |
| Total Law Enforcement                      | 133,424       | 44,475     | 44,475       | 0            |
| Electric Utility Services                  |               |            |              |              |
| Utility - Street Lights                    | 125,966       | 41,989     | 43,543       | (1,556)      |
| Utility Services                           | 34,850        | 11,616     | 23,653       | (12,035)     |
| Total Electric Utility Services            | 160,816       | 53,605     | 67,196       | (13,591)     |
| Garbage/Solid Waste Control Services       |               |            |              |              |
| Garbage - Recreation Facility              | 1,569         | 523        | 513          | 9            |
| Garbage - Residential                      | 276,975       | 92,325     | 142,964      | (50,639)     |
| Solid Waste Assessment                     | 1,500         | 1,500      | 1,438        | 63           |
| Total Garbage/Solid Waste Control Services | 280,044       | 94,348     | 144,915      | (50,567)     |
| Water-Sewer Combination Services           |               |            |              |              |
| Utility - Recreation Facilities            | 6,800         | 2,267      | 5,380        | (3,113)      |
| Total Water-Sewer Combination Services     | 6,800         | 2,267      | 5,380        | (3,113)      |
| Stormwater Control                         |               |            |              |              |
| Aquatic Maintenance                        | 66,534        | 22,178     | 23,528       | (1,351)      |
| Aquatic Plant Replacement                  | 3,750         | 1,250      | 0            | 1,250        |
| Mitigation Area Monitoring & Maintenance   | 3,600         | 1,200      | 0            | 1,200        |
| Stormwater Assessments                     | 4,012         | 4,012      | 2,300        | 1,712        |
| Stormwater System Maintenance              | 7,000         | 2,333      | 0            | 2,334        |
| Total Stormwater Control                   | 84,896        | 30,973     | 25,828       | 5,145        |
| Other Physical Environment                 |               |            |              |              |
| Entry & Walls Maintenance & Repair         | 5,000         | 1,667      | 0            | 1,667        |
| General Liability Insurance                | 7,237         | 7,237      | 6,434        | 803          |
| Holiday Decorations                        | 17,550        | 17,550     | 20,144       | (2,594)      |
| Irrigation Maintenance & Repair            | 13,237        | 4,412      | 6,171        | (1,759)      |
| Landscape - Annuals/Flowers                | 18,000        | 6,000      | 0            | 6,000        |
| Landscape - Miscellaneous                  | 8,835         | 2,945      | 0            | 2,945        |
| Landscape - Mulch                          | 31,500        | 10,500     | 31,508       | (21,008)     |
| Landscape - Pest Control                   | 2,000         | 667        | 0            | 667          |
| Landscape Inspection Services              | 9,000         | 3,000      | 3,000        | 0            |
| Landscape Maintenance                      | 284,677       | 94,892     | 98,255       | (3,363)      |
| Landscape Replacement Plants, Shrubs, Tr   | 30,000        | 10,000     | 0            | 10,000       |
| Lift Station Maintenance                   | 2,000         | 667        | 360          | 306          |
| Property Insurance                         | 16,005        | 16,005     | 16,998       | (993)        |
| Street Light Deposit Bond                  | 760           | 0          | 566          | (566)        |