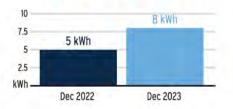

te  | Current<br>Reading | Previous<br>Reading | - | Total Used | Multiplier | Billing Period |
|-----------------|------------|--------------------|---------------------|---|------------|------------|----------------|
| 1000115610      | 12/13/2023 | 9,491              | 9,252               |   | 239 kWh    | (1)        | 30 Days        |

# **Charge Details**

#### **Electric Charges** Daily Basic Service Charge 30 days @ \$0.75000 \$22.50 239 kWh @ \$0.07990/kWh \$19.10 **Energy Charge** Fuel Charge 239 kWh @ \$0.05239/kWh \$12.52 Storm Protection Charge 239 kWh @ \$0.00400/kWh \$0.96 Clean Energy Transition Mechanism 239 kWh @ \$0.00427/kWh \$1.02 Storm Surcharge 239 kWh @ \$0.01061/kWh \$2.54 \$1.50 Florida Gross Receipt Tax **Electric Service Cost** \$60.14

## Avg kWh Used Per Day



# **Current Month's Electric Charges**

\$60.14



Sub-Account #: 211013949733 Statement Date: 01/03/2024

Service Address: 31220 WHITLOCK DR, MP, WESLEY CHAPEL, FL 33543-3945

#### Meter Read

Service Period: 11/14/2023 - 12/13/2023

Rate Schedule: General Service - Non Demand

| Meter<br>Number | Read Date  | Current<br>Reading | - Previous<br>Reading | + | Total Used | Multiplier | Billing Period |
|-----------------|------------|--------------------|-----------------------|---|------------|------------|----------------|
| 1000098994      | 12/13/2023 | 9,249              | 9,070                 |   | 179 kWh    | 1          | 30 Days        |

## **Charge Details**

#### **Electric Charges** Daily Basic Service Charge 30 days @ \$0.75000 \$22.50 **Energy Charge** 179 kWh @ \$0.07990/