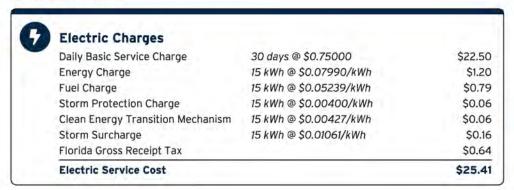

ve your load factor.



Sub-Account #: 211014021375 Statement Date: 01/03/2024

Service Address: 1500 MEADOW POINTE BLVD, WESLEY CHAPEL, FL 33543-6876

#### Meter Read

Meter Location: Lift

Service Period: 11/14/2023 - 12/13/2023

Rate Schedule: General Service - Non Demand

| Meter<br>Number | Read Date  | Current<br>Reading | - Previous<br>Reading | - | Total Used | Multiplier | Billing Period |
|-----------------|------------|--------------------|-----------------------|---|------------|------------|----------------|
| 1000760919      | 12/13/2023 | 592                | 577                   |   | 15 kWh     | 1          | 30 Days        |
| 1000760919      | 12/13/2023 | 0.38               | 0                     |   | 0.38 kW    | 1          | 30 Days        |

# **Charge Details**



# **Current Month's Electric Charges**

\$25.41

Billing information continues on next page →

# Avg kWh Used Per Day



# Billing Demand (kW)



#### Load Factor



Decreasing the proportion of your electricity utilized at peak will improve your load factor.



Sub-Account #: 211014021102 Statement Date: 01/03/2024

Service Address: 1500 MEADOW POINTE BLVD, WESLEY CHAPEL, FL 33543-6876

#### Meter Read

Service Period: 11/14/2023 - 12/13/2023

Rate Schedule: General Service - Non Demand

| Meter<br>Number | Read Date  | Current<br>Reading | - Previous<br>Reading | = | Total Used | Multiplier | Billing Period |
|-----------------|------------|--------------------|-----------------------|---|------------|------------|----------------|
| 1000142218      | 12/13/2023 | 51,326             |