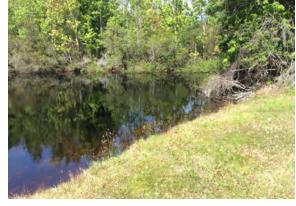

#### **Comments:**

Treatment in progress

Site has moderate perimeter Torpedograss and minor submersed Slender Spikerush. Both were treated during inspection.

#### **Action Required:**

Routine maintenance next visit

#### **Target:**

Torpedograss

March 2024