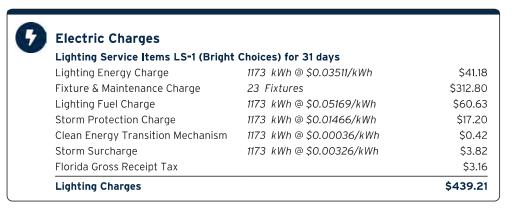

# Statement of Revenues and Expenditures As of 01/31/2024

(In Whole Numbers)

|                                            | Year Ending   | Through    | Year To Date |              |
|--------------------------------------------|---------------|------------|--------------|--------------|
|                                            | 09/30/2024    | 01/31/2024 | 01/31/202    | 24           |
|                                            | Annual Budget | YTD Budget | YTD Actual   | YTD Variance |
| District Counsel                           | 28,000        | 9,333      | 5,150        | 4,184        |
| Total Legal Counsel                        | 28,000        | 9,333      | 5,150        | 4,184        |
| Law Enforcement                            |               |            |              |              |
| Off Duty Deputy                            | 133,424       | 44,475     | 44,475       | 0            |
| Total Law Enforcement                      | 133,424       | 44,475     | 44,475       | 0            |
| Electric Utility Services                  |               |            |              |              |
| Utility - Street Lights                    | 125,966       | 41,989     | 43,543       | (1,556)      |
| Utility Services                           | 34,850        | 11,616     | 23,653       | (12,035)     |
| Total Electric Utility Services            | 160,816       | 53,605     | 67,196       | (13,591)     |
| Garbage/Solid Waste Control Services       |               |            |              |              |
| Garbage - Recreation Facility              | 1,569         | 523        | 513          | 9            |
| Garbage - Residential                      | 276,975       | 92,325     | 142,964      | (50,639)     |
| Solid Waste Assessment                     | 1,500         | 1,500      | 1,438        | 63           |
| Total Garbage/Solid Waste Control Services | 280,044       | 94,348     | 144,915      | (50,567)     |
| Water-Sewer Combination Services           |               |            |              |              |
| Utility - Recreation Facilities            | 6,800         | 2,267      | 5,380        | (3,113)      |
| Total Water-Sewer Combination Services     | 6,800         | 2,267      | 5,380        | (3,113)      |
| Stormwater Control                         |               |            |              |              |
| Aquatic Maintenance                        | 66,534        | 22,178     | 23,528       | (1,351)      |
| Aquatic Plant Replacement                  | 3,750         | 1,250      | 0            | 1,250        |
| Mitigation Area Monitoring & Maintenance   | 3,600         | 1,200      | 0            | 1,200        |
| Stormwater Assessments                     | 4,012         | 4,012      | 2,300        | 1,712        |
| Stormwater System Maintenance              | 7,000         | 2,333      | 0            | 2,334        |
| Total Stormwater Control                   | 84,896        | 30,973     | 25,828       | 5,145        |
| Other Physical Environment                 |               |            |              |              |
| Entry & Walls Maintenance & Repair         | 5,000         | 1,667      | 0            | 1,667        |
| General Liability Insurance                | 7,237         | 7,237      | 6,434        | 803          |
| Holiday Decorations                        | 17,550        | 17,550     | 20,144       | (2,594)      |
| Irrigation Maintenance & Repair            | 13,237        | 4,412      | 6,171        | (1,759)      |
| Landscape - Annuals/Flowers                | 18,000        | 6,000      | 0            | 6,000        |
| Landscape - Miscellaneous                  | 8,835         | 2,945      | 0            | 2,945        |
| Landscape - Mulch                          | 31,500        | 10,500     | 31,508       | (21,008)     |
| Landscape - Pest Control                   | 2,000         | 667        | 0            | 667          |
| Landscape Inspection Services              | 9,000         | 3,000      | 3,000        | 0            |
| Landscape Maintenance                      | 284,677       | 94,892     | 98,255       | (3,363)      |
| Landscape Replacement Plants, Shrubs, Tr   | 30,000        | 10,000     | 0            | 10,000       |
| Lift Station Maintenance                   | 2,000         | 667        | 360          | 306          |
| Property Insurance                         | 16,005        | 16,005     | 16,998       | (993)        |
| Street Light Deposit Bond                  | 760           | 0          | 566          | (566)        |