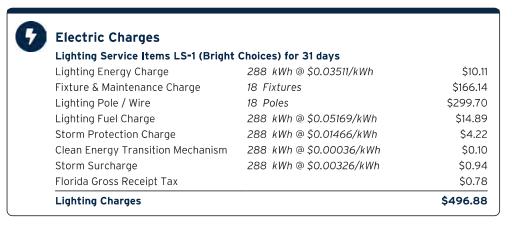

# Statement of Revenues and Expenditures As of 01/31/2024

(In Whole Numbers)

|                                            | Year Ending   | Through    | Year To Date |              |
|--------------------------------------------|---------------|------------|--------------|--------------|
|                                            | 09/30/2024    | 01/31/2024 | 01/31/202    | 24           |
|                                            | Annual Budget | YTD Budget | YTD Actual   | YTD Variance |
| District Counsel                           | 28,000        | 9,333      | 5,150        | 4,184        |
| Total Legal Counsel                        | 28,000        | 9,333      | 5,150        | 4,184        |
| Law Enforcement                            |               |            |              |              |
| Off Duty Deputy                            | 133,424       | 44,475     | 44,475       | 0            |
| Total Law Enforcement                      | 133,424       | 44,475     | 44,475       | 0            |
| Electric Utility Services                  |               |            |              |              |
| Utility - Street Lights                    | 125,966       | 41,989     | 43,543       | (1,556)      |
| Utility Services                           | 34,850        | 11,616     | 23,653       | (12,035)     |
| Total Electric Utility Services            | 160,816       | 53,605     | 67,196       | (13,591)     |
| Garbage/Solid Waste Control Services       |               |            |              |              |
| Garbage - Recreation Facility              | 1,569         | 523        | 513          | 9            |
| Garbage - Residential                      | 276,975       | 92,325     | 142,964      | (50,639)     |
| Solid Waste Assessment                     | 1,500         | 1,500      | 1,438        | 63           |
| Total Garbage/Solid Waste Control Services | 280,044       | 94,348     | 144,915      | (50,567)     |
| Water-Sewer Combination Services           |               |            |              |              |
| Utility - Recreation Facilities            | 6,800         | 2,267      | 5,380        | (3,113)      |
| Total Water-Sewer Combination Services     | 6,800         | 2,267      | 5,380        | (3,113)      |
| Stormwater Control                         |               |            |              |              |
| Aquatic Maintenance                        | 66,534        | 22,178     | 23,528       | (1,351)      |
| Aquatic Plant Replacement                  | 3,750         | 1,250      | 0            | 1,250        |
| Mitigation Area Monitoring & Maintenance   | 3,600         | 1,200      | 0            | 1,200        |
| Stormwater Assessments                     | 4,012         | 4,012      | 2,300        | 1,712        |
| Stormwater System Maintenance              | 7,000         | 2,333      | 0            | 2,334        |
| Total Stormwater Control                   | 84,896        | 30,973     | 25,828       | 5,145        |
| Other Physical Environment                 |               |            |              |              |
| Entry & Walls Maintenance & Repair         | 5,000         | 1,667      | 0            | 1,667        |
| General Liability Insurance                | 7,237         | 7,237      | 6,434        | 803          |
| Holiday Decorations                        | 17,550        | 17,550     | 20,144       | (2,594)      |
| Irrigation Maintenance & Repair            | 13,237        | 4,412      | 6,171        | (1,759)      |
| Landscape - Annuals/Flowers                | 18,000        | 6,000      | 0            | 6,000        |
| Landscape - Miscellaneous                  | 8,835         | 2,945      | 0            | 2,945        |
| Landscape - Mulch                          | 31,500        | 10,500     | 31,508       | (21,008)     |
| Landscape - Pest Control                   | 2,000         | 667        | 0            | 667          |
| Landscape Inspection Services              | 9,000         | 3,000      | 3,000        | 0            |
| Landscape Maintenance                      | 284,677       | 94,892     | 98,255       | (3,363)      |
| Landscape Replacement Plants, Shrubs, Tr   | 30,000        | 10,000     | 0            | 10,000       |
| Lift Station Maintenance                   | 2,000         | 667        | 360          | 306          |
| Property Insurance                         | 16,005        | 16,005     | 16,998       | (993)        |
| Street Light Deposit Bond                  | 760           | 0          | 566          | (566)        |