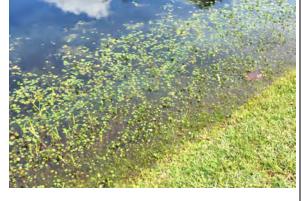

#### **Comments:**

Treatment in progress

Site has very heavy Pennywort growth that was treated at the time of inspection. Follow will be needed in 2 weeks to target the portion that is still under water.

#### **Action Required:**

Routine maintenance next visit

#### **Target:**

Pennywort

March 2024 March 2024