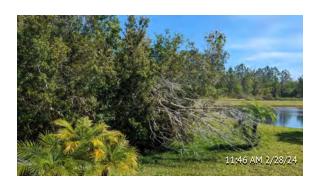

#### **Comments:**

Normal growth observed Minor Torpedograss intrusion within the native Gulf Spikerush. Tree has come down on NE corner of the pond, blocking access(right).