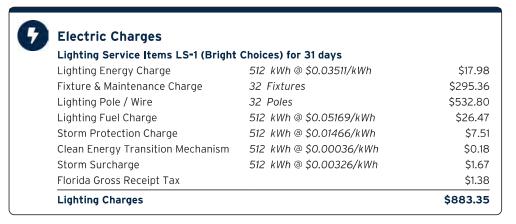

# Statement of Revenues and Expenditures As of 01/31/2024

(In Whole Numbers)

|                                            | Year Ending   | Through    | Year To Date |              |
|--------------------------------------------|---------------|------------|--------------|--------------|
|                                            | 09/30/2024    | 01/31/2024 | 01/31/202    | 24           |
|                                            | Annual Budget | YTD Budget | YTD Actual   | YTD Variance |
| District Counsel                           | 28,000        | 9,333      | 5,150        | 4,184        |
| Total Legal Counsel                        | 28,000        | 9,333      | 5,150        | 4,184        |
| Law Enforcement                            |               |            |              |              |
| Off Duty Deputy                            | 133,424       | 44,475     | 44,475       | 0            |
| Total Law Enforcement                      | 133,424       | 44,475     | 44,475       | 0            |
| Electric Utility Services                  |               |            |              |              |
| Utility - Street Lights                    | 125,966       | 41,989     | 43,543       | (1,556)      |
| Utility Services                           | 34,850        | 11,616     | 23,653       | (12,035)     |
| Total Electric Utility Services            | 160,816       | 53,605     | 67,196       | (13,591)     |
| Garbage/Solid Waste Control Services       |               |            |              |              |
| Garbage - Recreation Facility              | 1,569         | 523        | 513          | 9            |
| Garbage - Residential                      | 276,975       | 92,325     | 142,964      | (50,639)     |
| Solid Waste Assessment                     | 1,500         | 1,500      | 1,438        | 63           |
| Total Garbage/Solid Waste Control Services | 280,044       | 94,348     | 144,915      | (50,567)     |
| Water-Sewer Combination Services           |               |            |              |              |
| Utility - Recreation Facilities            | 6,800         | 2,267      | 5,380        | (3,113)      |
| Total Water-Sewer Combination Services     | 6,800         | 2,267      | 5,380        | (3,113)      |
| Stormwater Control                         |               |            |              |              |
| Aquatic Maintenance                        | 66,534        | 22,178     | 23,528       | (1,351)      |
| Aquatic Plant Replacement                  | 3,750         | 1,250      | 0            | 1,250        |
| Mitigation Area Monitoring & Maintenance   | 3,600         | 1,200      | 0            | 1,200        |
| Stormwater Assessments                     | 4,012         | 4,012      | 2,300        | 1,712        |
| Stormwater System Maintenance              | 7,000         | 2,333      | 0            | 2,334        |
| Total Stormwater Control                   | 84,896        | 30,973     | 25,828       | 5,145        |
| Other Physical Environment                 |               |            |              |              |
| Entry & Walls Maintenance & Repair         | 5,000         | 1,667      | 0            | 1,667        |
| General Liability Insurance                | 7,237         | 7,237      | 6,434        | 803          |
| Holiday Decorations                        | 17,550        | 17,550     | 20,144       | (2,594)      |
| Irrigation Maintenance & Repair            | 13,237        | 4,412      | 6,171        | (1,759)      |
| Landscape - Annuals/Flowers                | 18,000        | 6,000      | 0            | 6,000        |
| Landscape - Miscellaneous                  | 8,835         | 2,945      | 0            | 2,945        |
| Landscape - Mulch                          | 31,500        | 10,500     | 31,508       | (21,008)     |
| Landscape - Pest Control                   | 2,000         | 667        | 0            | 667          |
| Landscape Inspection Services              | 9,000         | 3,000      | 3,000        | 0            |
| Landscape Maintenance                      | 284,677       | 94,892     | 98,255       | (3,363)      |
| Landscape Replacement Plants, Shrubs, Tr   | 30,000        | 10,000     | 0            | 10,000       |
| Lift Station Maintenance                   | 2,000         | 667        | 360          | 306          |
| Property Insurance                         | 16,005        | 16,005     | 16,998       | (993)        |
| Street Light Deposit Bond                  | 760           | 0          | 566          | (566)        |