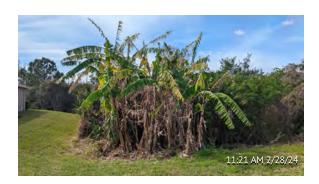

# **Dead Banana Tree Removal**

Assigned To Management

Yellowstone submitted estimates for removal of the large banana tree located inside of Sheringham Nesslewood.