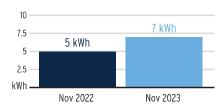

# Statement of Revenues and Expenditures As of 01/31/2024

(In Whole Numbers)

|                                            | Year Ending   | Through    | Year To Date |              |
|--------------------------------------------|---------------|------------|--------------|--------------|
|                                            | 09/30/2024    | 01/31/2024 | 01/31/202    | 24           |
|                                            | Annual Budget | YTD Budget | YTD Actual   | YTD Variance |
| District Counsel                           | 28,000        | 9,333      | 5,150        | 4,184        |
| Total Legal Counsel                        | 28,000        | 9,333      | 5,150        | 4,184        |
| Law Enforcement                            |               |            |              |              |
| Off Duty Deputy                            | 133,424       | 44,475     | 44,475       | 0            |
| Total Law Enforcement                      | 133,424       | 44,475     | 44,475       | 0            |
| Electric Utility Services                  |               |            |              |              |
| Utility - Street Lights                    | 125,966       | 41,989     | 43,543       | (1,556)      |
| Utility Services                           | 34,850        | 11,616     | 23,653       | (12,035)     |
| Total Electric Utility Services            | 160,816       | 53,605     | 67,196       | (13,591)     |
| Garbage/Solid Waste Control Services       |               |            |              |              |
| Garbage - Recreation Facility              | 1,569         | 523        | 513          | 9            |
| Garbage - Residential                      | 276,975       | 92,325     | 142,964      | (50,639)     |
| Solid Waste Assessment                     | 1,500         | 1,500      | 1,438        | 63           |
| Total Garbage/Solid Waste Control Services | 280,044       | 94,348     | 144,915      | (50,567)     |
| Water-Sewer Combination Services           |               |            |              |              |
| Utility - Recreation Facilities            | 6,800         | 2,267      | 5,380        | (3,113)      |
| Total Water-Sewer Combination Services     | 6,800         | 2,267      | 5,380        | (3,113)      |
| Stormwater Control                         |               |            |              |              |
| Aquatic Maintenance                        | 66,534        | 22,178     | 23,528       | (1,351)      |
| Aquatic Plant Replacement                  | 3,750         | 1,250      | 0            | 1,250        |
| Mitigation Area Monitoring & Maintenance   | 3,600         | 1,200      | 0            | 1,200        |
| Stormwater Assessments                     | 4,012         | 4,012      | 2,300        | 1,712        |
| Stormwater System Maintenance              | 7,000         | 2,333      | 0            | 2,334        |
| Total Stormwater Control                   | 84,896        | 30,973     | 25,828       | 5,145        |
| Other Physical Environment                 |               |            |              |              |
| Entry & Walls Maintenance & Repair         | 5,000         | 1,667      | 0            | 1,667        |
| General Liability Insurance                | 7,237         | 7,237      | 6,434        | 803          |
| Holiday Decorations                        | 17,550        | 17,550     | 20,144       | (2,594)      |
| Irrigation Maintenance & Repair            | 13,237        | 4,412      | 6,171        | (1,759)      |
| Landscape - Annuals/Flowers                | 18,000        | 6,000      | 0            | 6,000        |
| Landscape - Miscellaneous                  | 8,835         | 2,945      | 0            | 2,945        |
| Landscape - Mulch                          | 31,500        | 10,500     | 31,508       | (21,008)     |
| Landscape - Pest Control                   | 2,000         | 667        | 0            | 667          |
| Landscape Inspection Services              | 9,000         | 3,000      | 3,000        | 0            |
| Landscape Maintenance                      | 284,677       | 94,892     | 98,255       | (3,363)      |
| Landscape Replacement Plants, Shrubs, Tr   | 30,000        | 10,000     | 0            | 10,000       |
| Lift Station Maintenance                   | 2,000         | 667        | 360          | 306          |
| Property Insurance                         | 16,005        | 16,005     | 16,998       | (993)        |
| Street Light Deposit Bond                  | 760           | 0          | 566          | (566)        |