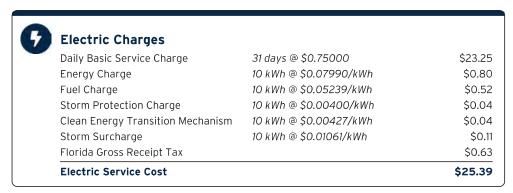

ortion of your electricity utilized at peak will improve your load factor.



Sub-Account #: 211014021375 Statement Date: 12/20/2023

Service Address: 1500 MEADOW POINTE BLVD, WESLEY CHAPEL, FL 33543-6876

## **Meter Read**

Meter Location: Lift

**Service Period:** 10/14/2023 - 11/13/2023 **Rate Sc** 

| Meter<br>Number | Read Date  | Current<br>Reading | Previous Reading | = Total Used | Multiplier | Billing Period |
|-----------------|------------|--------------------|------------------|--------------|------------|----------------|
| 1000760919      | 11/13/2023 | 577                | 567              | 10 kWh       | 1          | 31 Days        |
| 1000760919      | 11/13/2023 | 0.35               | 0                | 0.35 kW      | 1          | 31 Days        |

# **Charge Details**



# **Current Month's Electric Charges**

\$25.39

Billing information continues on next page  $\rightarrow$ 

# Avg kWh Used Per Day



# Billing Demand (kW)



#### **Load Factor**



Decreasing the proportion of your electricity utilized at peak will improve your load factor.



Sub-Account #: 211014021102 Statement Date: 12/20/2023

Service Address: 1500 MEADOW POINTE BLVD, WESLEY CHAPEL, FL 33543-6876

## **Meter Read**

Service Period: 10/14/2023 - 11/13/2023 Rate Schedule: General Service - Non Demand

| Meter<br>Number | Read Date  | Current<br>Reading | _ Previous<br>Reading | = | Total Used | Multiplier | Billing Period |
|-----------------|------------|--------------------|-----------------------|---|------------|------------|----------------|
| 1000142218      | 11/13/2023 | 50