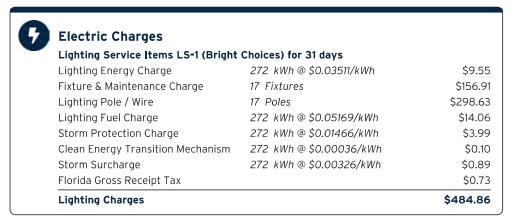

# Statement of Revenues and Expenditures As of 01/31/2024

(In Whole Numbers)

|                                            | Year Ending   | Through    | Year To Date |              |
|--------------------------------------------|---------------|------------|--------------|--------------|
|                                            | 09/30/2024    | 01/31/2024 | 01/31/202    | 24           |
|                                            | Annual Budget | YTD Budget | YTD Actual   | YTD Variance |
| District Counsel                           | 28,000        | 9,333      | 5,150        | 4,184        |
| Total Legal Counsel                        | 28,000        | 9,333      | 5,150        | 4,184        |
| Law Enforcement                            |               |            |              |              |
| Off Duty Deputy                            | 133,424       | 44,475     | 44,475       | 0            |
| Total Law Enforcement                      | 133,424       | 44,475     | 44,475       | 0            |
| Electric Utility Services                  |               |            |              |              |
| Utility - Street Lights                    | 125,966       | 41,989     | 43,543       | (1,556)      |
| Utility Services                           | 34,850        | 11,616     | 23,653       | (12,035)     |
| Total Electric Utility Services            | 160,816       | 53,605     | 67,196       | (13,591)     |
| Garbage/Solid Waste Control Services       |               |            |              |              |
| Garbage - Recreation Facility              | 1,569         | 523        | 513          | 9            |
| Garbage - Residential                      | 276,975       | 92,325     | 142,964      | (50,639)     |
| Solid Waste Assessment                     | 1,500         | 1,500      | 1,438        | 63           |
| Total Garbage/Solid Waste Control Services | 280,044       | 94,348     | 144,915      | (50,567)     |
| Water-Sewer Combination Services           |               |            |              |              |
| Utility - Recreation Facilities            | 6,800         | 2,267      | 5,380        | (3,113)      |
| Total Water-Sewer Combination Services     | 6,800         | 2,267      | 5,380        | (3,113)      |
| Stormwater Control                         |               |            |              |              |
| Aquatic Maintenance                        | 66,534        | 22,178     | 23,528       | (1,351)      |
| Aquatic Plant Replacement                  | 3,750         | 1,250      | 0            | 1,250        |
| Mitigation Area Monitoring & Maintenance   | 3,600         | 1,200      | 0            | 1,200        |
| Stormwater Assessments                     | 4,012         | 4,012      | 2,300        | 1,712        |
| Stormwater System Maintenance              | 7,000         | 2,333      | 0            | 2,334        |
| Total Stormwater Control                   | 84,896        | 30,973     | 25,828       | 5,145        |
| Other Physical Environment                 |               |            |              |              |
| Entry & Walls Maintenance & Repair         | 5,000         | 1,667      | 0            | 1,667        |
| General Liability Insurance                | 7,237         | 7,237      | 6,434        | 803          |
| Holiday Decorations                        | 17,550        | 17,550     | 20,144       | (2,594)      |
| Irrigation Maintenance & Repair            | 13,237        | 4,412      | 6,171        | (1,759)      |
| Landscape - Annuals/Flowers                | 18,000        | 6,000      | 0            | 6,000        |
| Landscape - Miscellaneous                  | 8,835         | 2,945      | 0            | 2,945        |
| Landscape - Mulch                          | 31,500        | 10,500     | 31,508       | (21,008)     |
| Landscape - Pest Control                   | 2,000         | 667        | 0            | 667          |
| Landscape Inspection Services              | 9,000         | 3,000      | 3,000        | 0            |
| Landscape Maintenance                      | 284,677       | 94,892     | 98,255       | (3,363)      |
| Landscape Replacement Plants, Shrubs, Tr   | 30,000        | 10,000     | 0            | 10,000       |
| Lift Station Maintenance                   | 2,000         | 667        | 360          | 306          |
| Property Insurance                         | 16,005        | 16,005     | 16,998       | (993)        |
| Street Light Deposit Bond                  | 760           | 0          | 566          | (566)        |