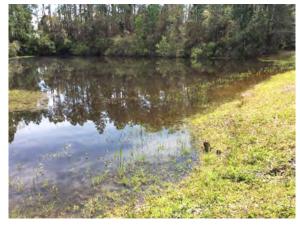

#### **Comments:**

Normal growth observed

Minor shoreline Torpedograss was treated at the time of inspection. Expect 2 weeks for results . Open water looks good.

#### **Action Required:**

Routine maintenance next visit

#### **Target:**

Torpedograss March 2024 March 2024