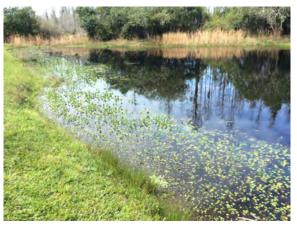

# Site: 74

#### **Comments:**

Treatment in progress

Site has very heavy Pennywort growth that was treated at the time of inspection. Follow will be needed in 2 weeks to target the portion that is still under water.

#### **Action Required:**

Routine maintenance next visit

#### **Target:**

Pennywort

March 2024 March 2024