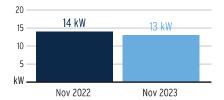

Ε | nergy Conservation Charge         | 13 kW @ \$0.88000/kW      | \$11.4  |
| S | storm Protection Charge           | 13 kW @ \$0.62000/kW      | \$8.0   |
| С | Capacity Charge                   | 13 kW @ -\$0.06000/kW     | -\$0.7  |
| F | uel Charge                        | 7,687 kWh @ \$0.05239/kWh | \$402.7 |
| Ε | nergy Charge                      | 7,687 kWh @ \$0.00736/kWh | \$56.5  |
| В | Billing Demand Charge             | 13 kW @ \$14.13000/kW     | \$183.6 |
| D | aily Basic Service Charge         | 31 days @ \$1.08000       | \$33.4  |
| E | Electric Charges                  |                           |         |

# **Current Month's Electric Charges**

\$753.34

Billing information continues on next page  $\rightarrow$ 

# Avg kWh Used Per Day



## Billing Demand (kW)



## **Load Factor**



Decreasing the proportion of your electricity utilized at peak will improve your load factor.



Sub-Account #: 211014021375 Statement Date: 12/20/2023

Service Address: 1500 MEADOW POINTE BLVD, WESLEY CHAPEL, FL 33543-6876

## **Meter Read**

Meter Location: Lift

**Service Period:** 10/14/2023 - 11/13/2023 **Rate Sc** 

| Meter<br>Number | Read Date  | Current<br>Reading | Previous Reading | = Total Used | Multiplier | Billing Period |
|-----------------|------------|--------------------|------------------|--------------|------------|----------------|
| 1000760919      | 11/13/2023 | 577                | 567              | 10 kWh       | 1          | 31 Days        |
| 1000760919      | 11/13/2023 | 0.35               | 0                | 0.35 kW      | 1