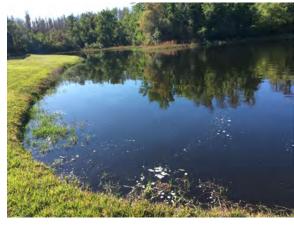

#### **Comments:**

Treatment in progress

Site has moderate perimeter Torpedograss and minor submersed Slender Spikerush. Both were treated during inspection.

#### **Action Required:**

Routine maintenance next visit

#### **Target:**

Torpedograss

March 2024