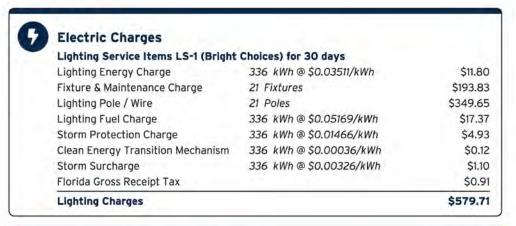

# Statement of Revenues and Expenditures As of 01/31/2024

(In Whole Numbers)

|                                            | Year Ending   | Through    | Year To Date |              |
|--------------------------------------------|---------------|------------|--------------|--------------|
|                                            | 09/30/2024    | 01/31/2024 | 01/31/202    | 24           |
|                                            | Annual Budget | YTD Budget | YTD Actual   | YTD Variance |
| District Counsel                           | 28,000        | 9,333      | 5,150        | 4,184        |
| Total Legal Counsel                        | 28,000        | 9,333      | 5,150        | 4,184        |
| Law Enforcement                            |               |            |              |              |
| Off Duty Deputy                            | 133,424       | 44,475     | 44,475       | 0            |
| Total Law Enforcement                      | 133,424       | 44,475     | 44,475       | 0            |
| Electric Utility Services                  |               |            |              |              |
| Utility - Street Lights                    | 125,966       | 41,989     | 43,543       | (1,556)      |
| Utility Services                           | 34,850        | 11,616     | 23,653       | (12,035)     |
| Total Electric Utility Services            | 160,816       | 53,605     | 67,196       | (13,591)     |
| Garbage/Solid Waste Control Services       |               |            |              |              |
| Garbage - Recreation Facility              | 1,569         | 523        | 513          | 9            |
| Garbage - Residential                      | 276,975       | 92,325     | 142,964      | (50,639)     |
| Solid Waste Assessment                     | 1,500         | 1,500      | 1,438        | 63           |
| Total Garbage/Solid Waste Control Services | 280,044       | 94,348     | 144,915      | (50,567)     |
| Water-Sewer Combination Services           |               |            |              |              |
| Utility - Recreation Facilities            | 6,800         | 2,267      | 5,380        | (3,113)      |
| Total Water-Sewer Combination Services     | 6,800         | 2,267      | 5,380        | (3,113)      |
| Stormwater Control                         |               |            |              |              |
| Aquatic Maintenance                        | 66,534        | 22,178     | 23,528       | (1,351)      |
| Aquatic Plant Replacement                  | 3,750         | 1,250      | 0            | 1,250        |
| Mitigation Area Monitoring & Maintenance   | 3,600         | 1,200      | 0            | 1,200        |
| Stormwater Assessments                     | 4,012         | 4,012      | 2,300        | 1,712        |
| Stormwater System Maintenance              | 7,000         | 2,333      | 0            | 2,334        |
| Total Stormwater Control                   | 84,896        | 30,973     | 25,828       | 5,145        |
| Other Physical Environment                 |               |            |              |              |
| Entry & Walls Maintenance & Repair         | 5,000         | 1,667      | 0            | 1,667        |
| General Liability Insurance                | 7,237         | 7,237      | 6,434        | 803          |
| Holiday Decorations                        | 17,550        | 17,550     | 20,144       | (2,594)      |
| Irrigation Maintenance & Repair            | 13,237        | 4,412      | 6,171        | (1,759)      |
| Landscape - Annuals/Flowers                | 18,000        | 6,000      | 0            | 6,000        |
| Landscape - Miscellaneous                  | 8,835         | 2,945      | 0            | 2,945        |
| Landscape - Mulch                          | 31,500        | 10,500     | 31,508       | (21,008)     |
| Landscape - Pest Control                   | 2,000         | 667        | 0            | 667          |
| Landscape Inspection Services              | 9,000         | 3,000      | 3,000        | 0            |
| Landscape Maintenance                      | 284,677       | 94,892     | 98,255       | (3,363)      |
| Landscape Replacement Plants, Shrubs, Tr   | 30,000        | 10,000     | 0            | 10,000       |
| Lift Station Maintenance                   | 2,000         | 667        | 360          | 306          |
| Property Insurance                         | 16,005        | 16,005     | 16,998       | (993)        |
| Street Light Deposit Bond                  | 760           | 0          | 566          | (566)        |