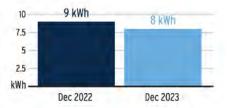

te  | Current<br>Reading | Previous<br>Reading | = | Total Used | Multiplier | Billing Period |
|-----------------|------------|--------------------|---------------------|---|------------|------------|----------------|
| 1000142239      | 12/13/2023 | 11,557             | 11,308              |   | 249 kWh    | 1          | 30 Days        |

## **Charge Details**

#### **Electric Charges** Daily Basic Service Charge 30 days @ \$0.75000 \$22.50 **Energy Charge** 249 kWh @ \$0.07990/kWh \$19.90 Fuel Charge 249 kWh @ \$0.05239/kWh \$13.05 Storm Protection Charge 249 kWh @ \$0.00400/kWh \$1.00 Clean Energy Transition Mechanism 249 kWh @ \$0.00427/kWh \$1.06 249 kWh @ \$0.01061/kWh \$2.64 Storm Surcharge Florida Gross Receipt Tax \$1.54 **Electric Service Cost** \$61.69

# Avg kWh Used Per Day



**Current Month's Electric Charges** 

\$61.69



Sub-Account #: 211014020187 Statement Date: 01/03/2024

Service Address: 30730 BEARDSLEY DR, WESLEY CHAPEL, FL 33543-0000

#### Meter Read

Meter Location: Behind wall look left Service Period: 11/14/2023 - 12/13/2023

Rate Schedule: General Service - Non Demand

| Meter<br>Number | Read Date  | Current<br>Reading | - Previous<br>Reading | = | Total Used | Multiplier | Billing Period |
|-----------------|------------|--------------------|-----------------------|---|------------|------------|----------------|
| 1000760998      | 12/13/2023 | 65,442             | 63,948                |   | 1,494 kWh  | 1          | 30 Days        |

## **Charge Details**

#### **Electric Charges** Daily Basic Service Charge 30 days @ \$0.75000 \$22.50 \$11